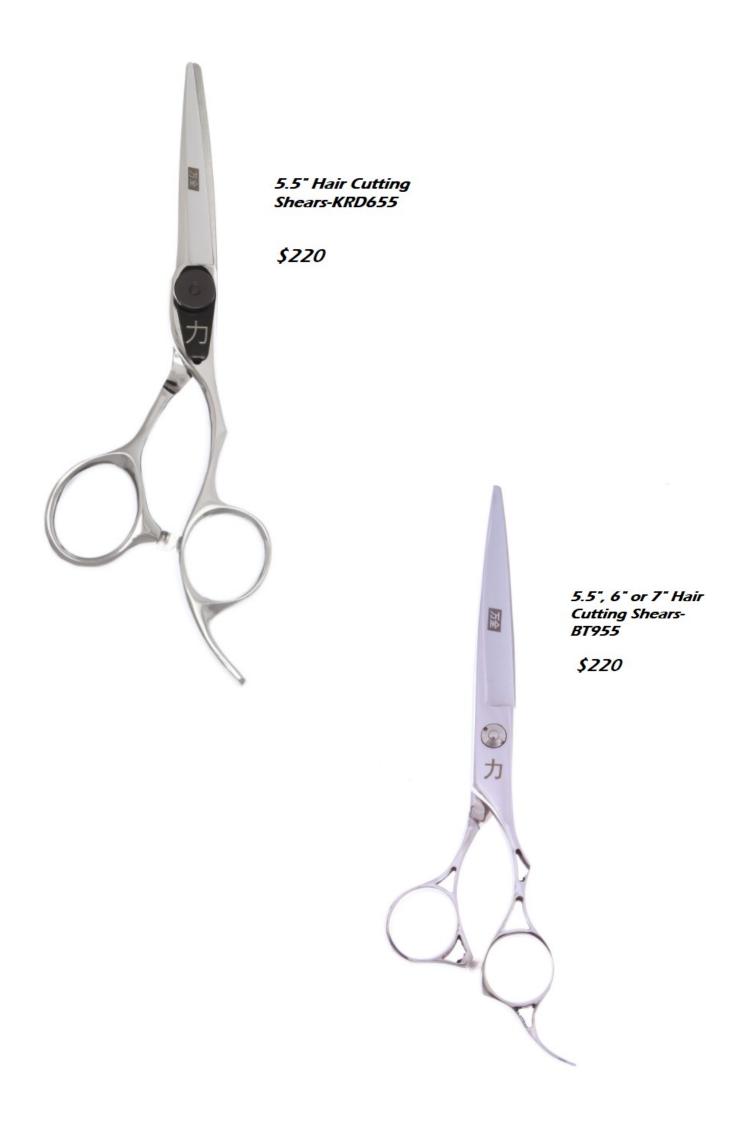

7" Lightweight Straight or Curved Hair Cutting Shears-ST970, ST970C

4.5", 5", 5.5" or 6" Hair Cutting Shears-CR5145 \$220 6.5" Hair Cutting Shears-ST665 \$220

7" or 8" Straight or Curved Hair Cutting Shears-CR5370

5.5", 6", or 7" Hair Cutting Shears-BET29255

7" or 8", Straight or curved, Hair cutting shears-CR5380

7" or 8", Straight or curved, hair cutting shears with ball bearing tension AK36B70

\$245

5.5" or 6" Hair cutting shears-BT18-55