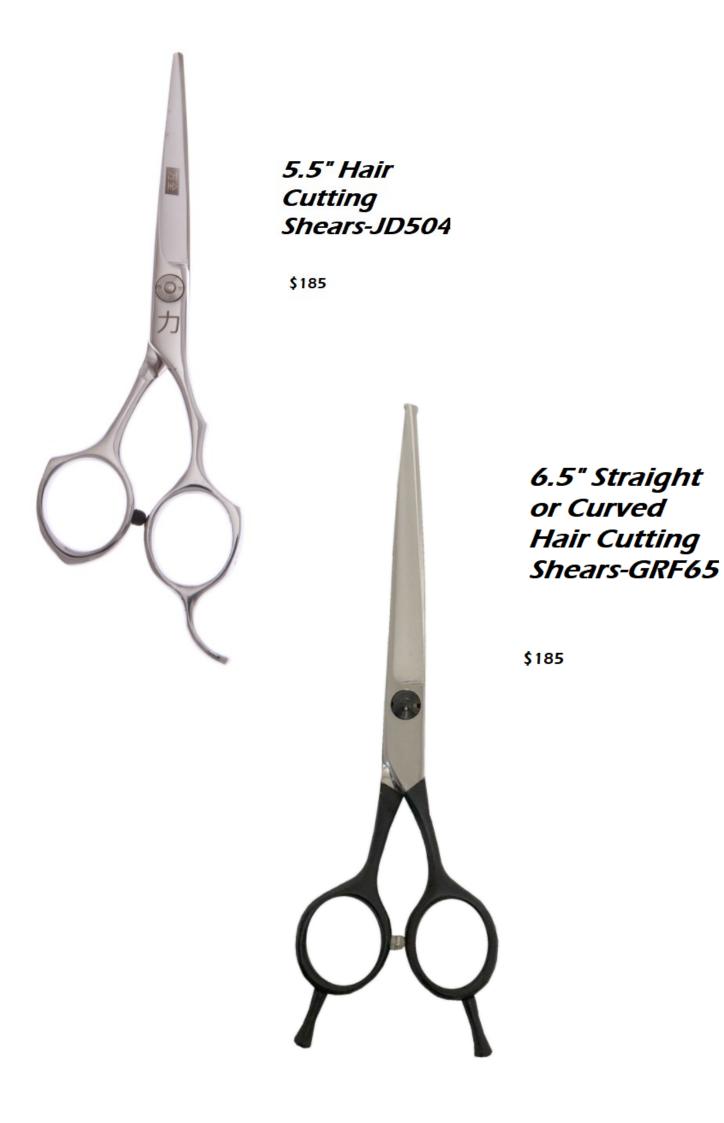

## 5.5" Hair Cutting Shears-PL2755

\$195

5.5" or 6" Hair Cutting Shears-BT255

195

6" Hair Cutting Shear-F660

\$205

4.5", 5", 5.5" or 6" Hair Cutting Shears-BY45

5" or 6.5" Hair Cutting Shears-18060 \$205