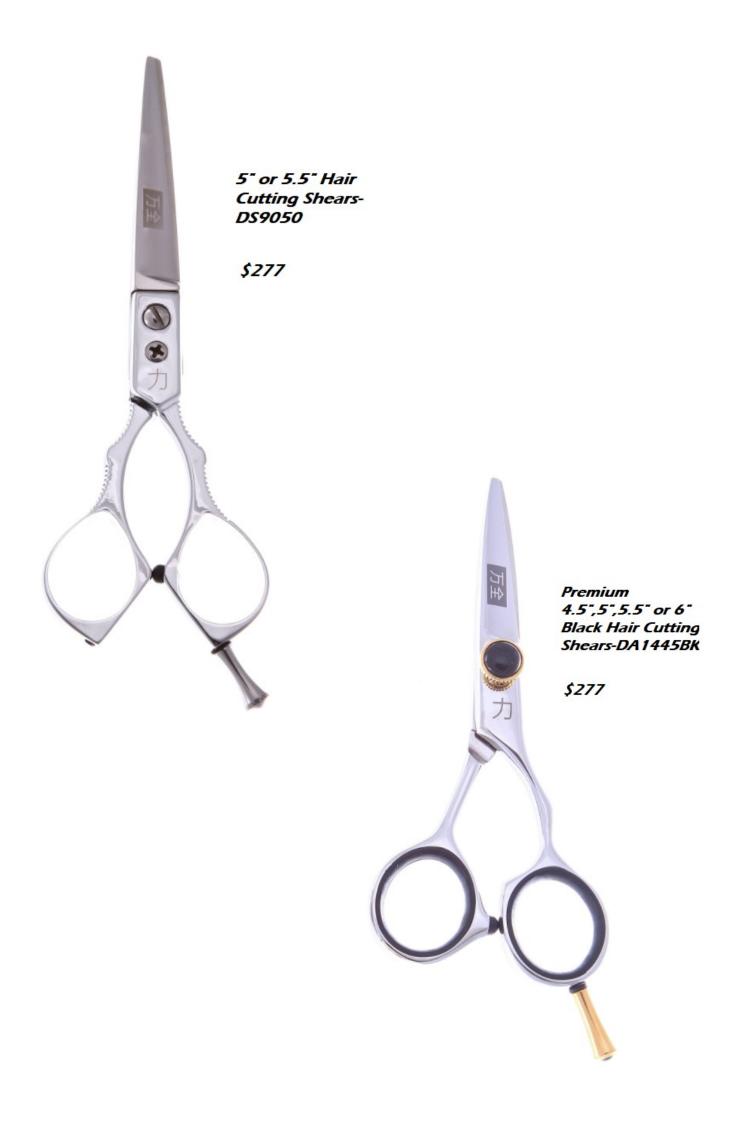

5.5" or 6" Hair Cutting Shears-NYMP55

\$265

5", 5.5", 6.0" or 7" Hair Cutting Shears-ZSMPI70V

\$299

5.0, 5.5", 6", 6.5" or 7" VG-10 Hair Cutting Shears-HX50

5.5", 6" or 7"
Premium stainless
shears with ball
bearing tensionMT55

5.5" Authentic Japanese Hair Cutting Shears-UD55

| Name/ Business |  |
|----------------|--|
| Phone          |  |
| Email          |  |
| Address        |  |
| City/State/Zip |  |

| Item number | Description | Options |               | Quantity | Unit Price | Total  |
|-------------|-------------|---------|---------------|----------|------------|--------|
| item namber | Description | Colour  | Size (inches) | Quantity | Ome i nec  | i Otai |
|             |             |         |               |          |            |        |
|             |             |         |               |          |            |        |
|             |             |         |               |          |            |        |
|             |             |         |               |          |            |        |
|             |             |         |               |          |            |        |
|             |             |         |               |          |            |        |