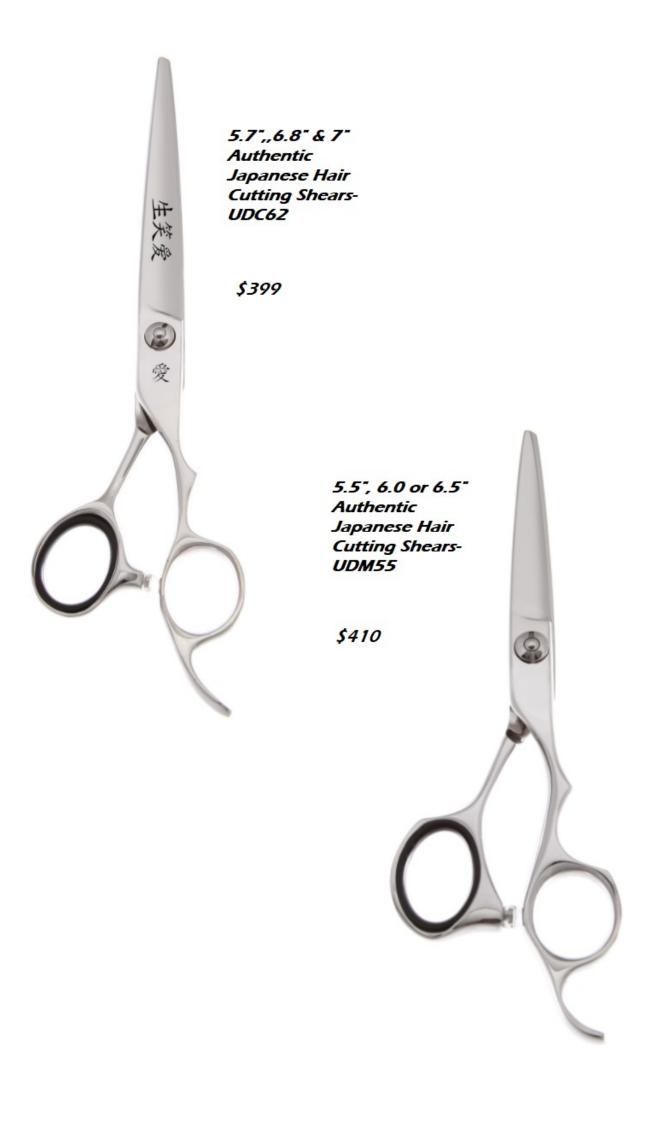

5.5" or 6" Hair Cutting Shears-NYMP55

\$265

5", 5.5", 6.0" or 7" Hair Cutting Shears-ZSMPI70V

\$299

5.0, 5.5", 6", 6.5" or 7" VG-10 Hair Cutting Shears-HX50

5.5", 6" or 7"
Premium stainless
shears with ball
bearing tensionMT55

5.5" Authentic Japanese Hair Cutting Shears-UD55

| Name/ Business |  |
|----------------|--|
| Phone          |  |
| Email          |  |
| Address        |  |
| City/State/Zip |  |

| Item number | Description | Options |               | Quantity | Unit Price | Total  |
|-------------|-------------|---------|---------------|----------|------------|--------|
| item namber | Description | Colour  | Size (inches) | Quantity | Ome i nec  | i Otai |
|             |             |         |               |          |            |        |
|             |             |         |               |          |            |        |
|             |             |         |               |          |            |        |
|             |             |         |               |          |            |        |
|             |             |         |               |          |            |        |
|             |             |         |               |          |            |        |