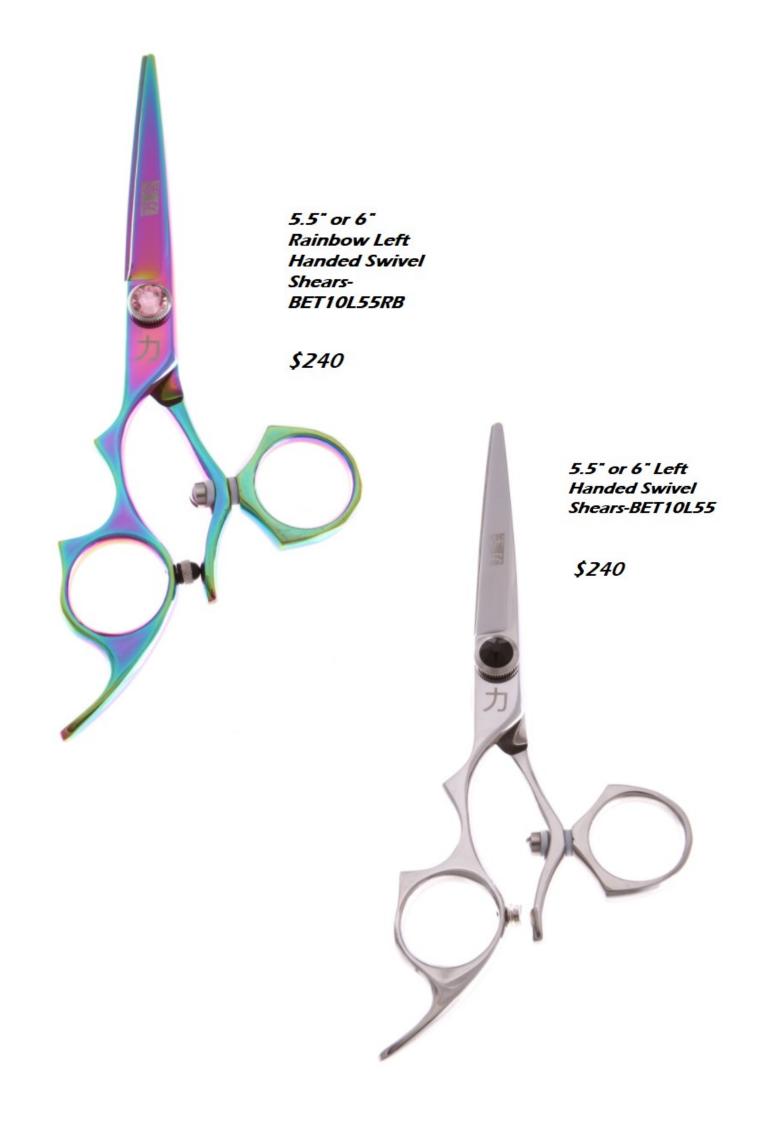

### Left-handed Shears

Thinners

6.5" Left Handed 46 Tooth Blending Shears-BET22DTL46T