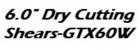

6" Tondeo Spots Hair Cutting Shears-7014

5.5" or 6" Hair Cutting Shears-GTX55M

6" Sword Blade Hair Cutting Shears-GTX60WSB

6"Straight hair cutting shears-IE60S

\$265

5.5", 6", 6.5" or 7" Hair Cutting Shears-GJ55