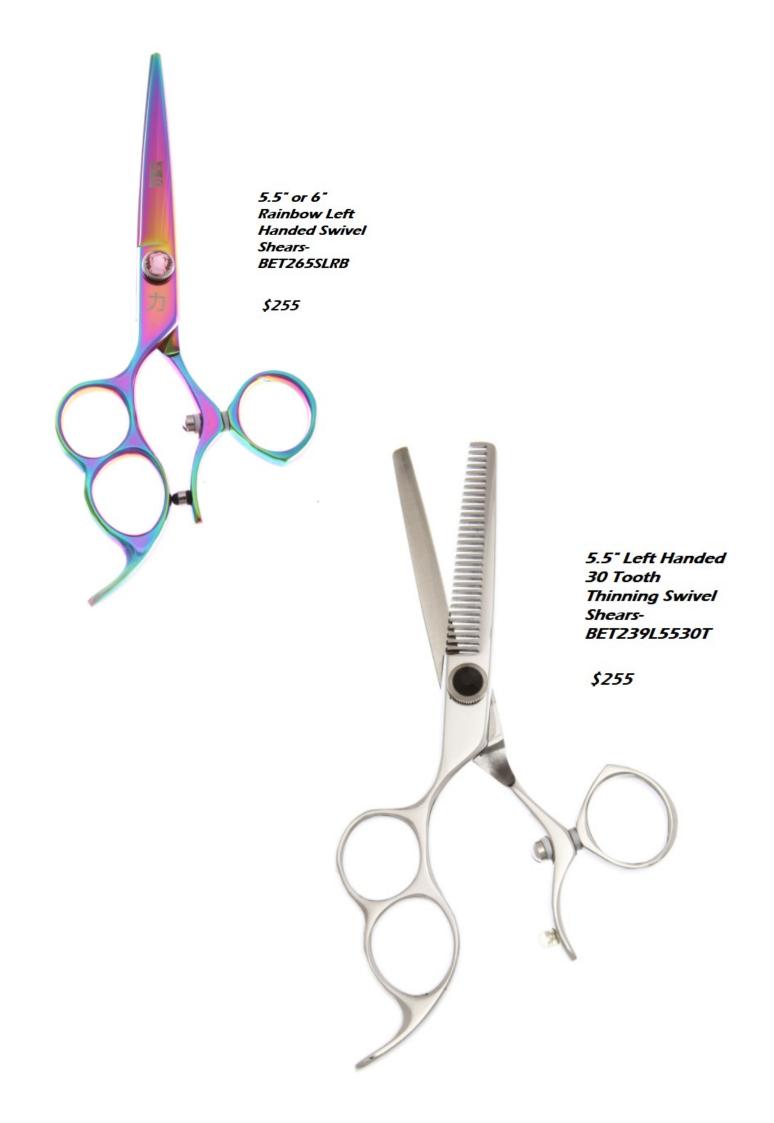

### Left-handed Shears

Thinners

6.5" Left Handed 46 Tooth Blending Shears-BET22DTL46T