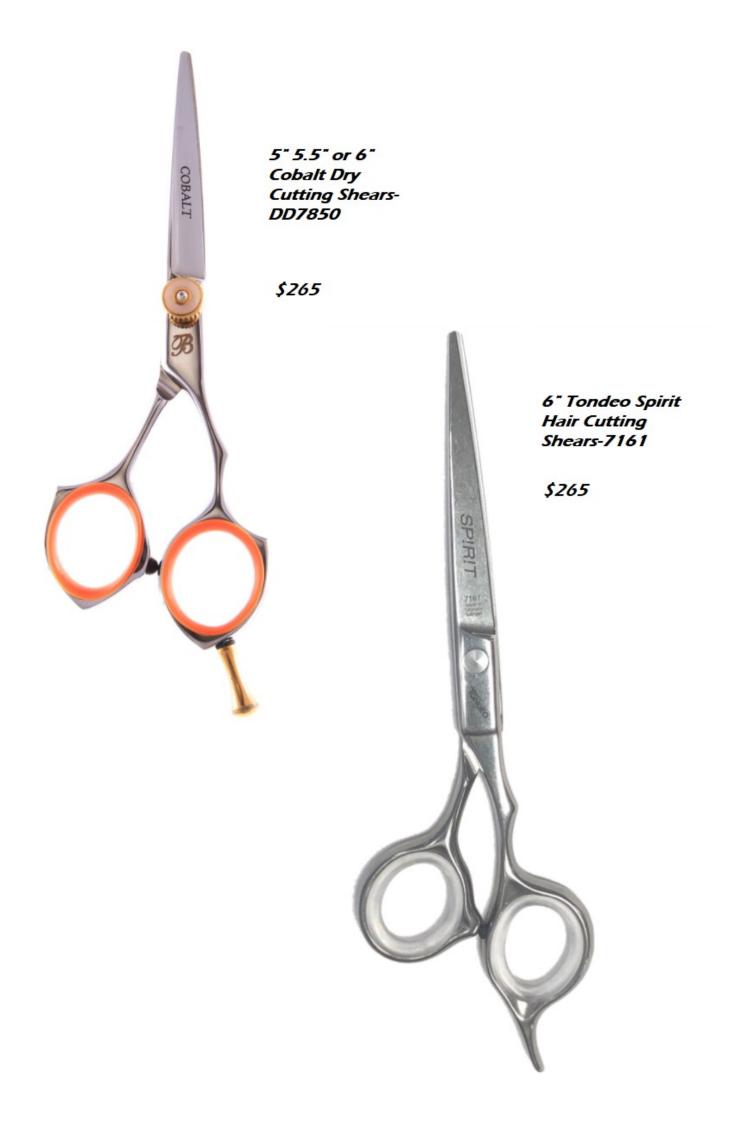

6" Tondeo Spots Hair Cutting Shears-7014

5.5" or 6" Hair Cutting Shears-GTX55M

6" Sword Blade Hair Cutting Shears-GTX60WSB

6"Straight hair cutting shears-IE60S

\$265

5.5", 6", 6.5" or 7" Hair Cutting Shears-GJ55

5.5" or 6" Hair Cutting Shears-NYMP55

\$265

5", 5.5", 6.0" or 7" Hair Cutting Shears-ZSMPI70V

\$299

5.0, 5.5", 6", 6.5" or 7" VG-10 Hair Cutting Shears-HX50

5.5", 6" or 7"
Premium stainless
shears with ball
bearing tensionMT55