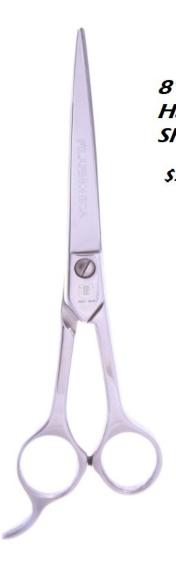

### Right-handed

Shears & Thinners

5", 5.5" or 6.0" Hair Cutting Shears-CR2150

5.5" or 6" Spotted Handle Design Hair Cutting Shears-LT1255

\$185

6" Hair Cutting Shears-PL 1060

7", 8" or 9" Straight or Curved Shears-PL 1070