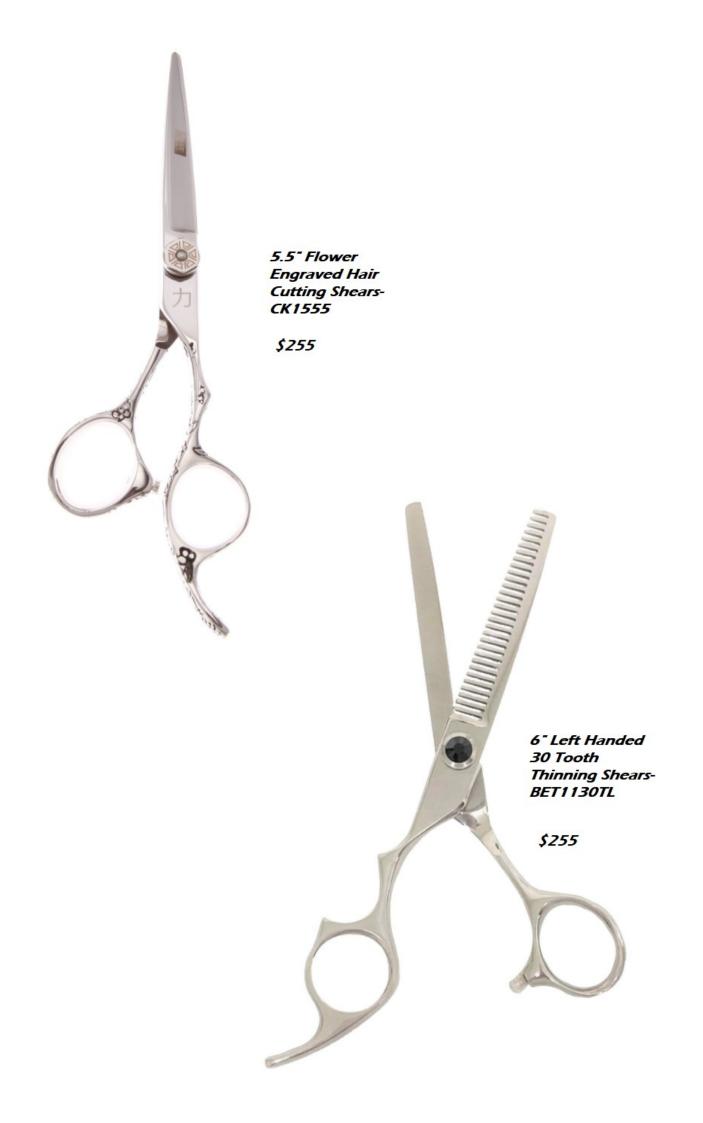

### Left-handed Shears

Thinners

6.5" Left Handed 46 Tooth Blending Shears-BET22DTL46T