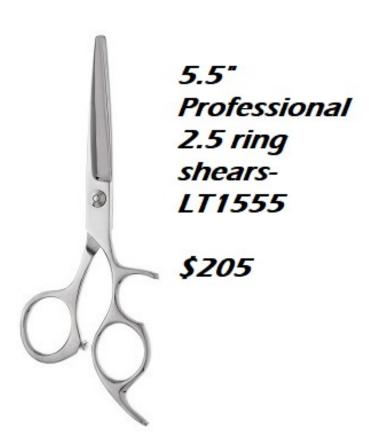

### Right-handed

Shears & Thinners

5", 5.5" or 6.0" Hair Cutting Shears-CR2150

5.5" or 6" Spotted Handle Design Hair Cutting Shears-LT1255

\$185

6" Hair Cutting Shears-PL 1060

7", 8" or 9" Straight or Curved Shears-PL 1070