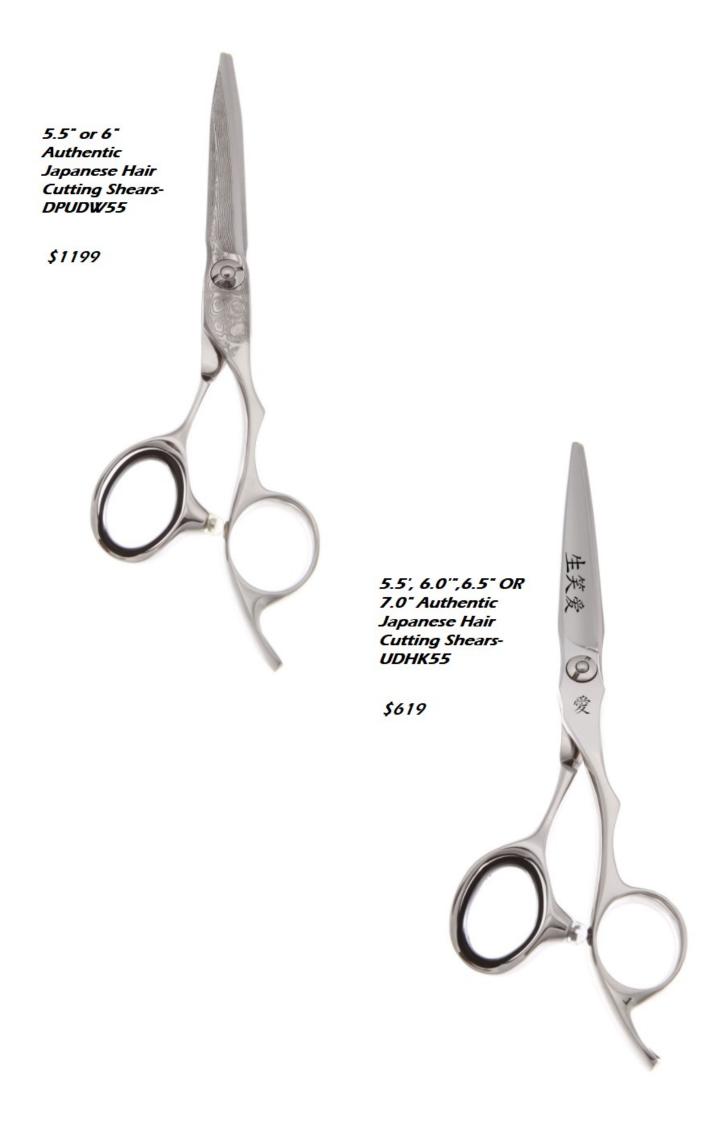

5.5" or 6" Hair Cutting Shears-NYMP55

\$265

5", 5.5", 6.0" or 7" Hair Cutting Shears-ZSMPI70V

\$299

5.0, 5.5", 6", 6.5" or 7" VG-10 Hair Cutting Shears-HX50

5.5", 6" or 7"
Premium stainless
shears with ball
bearing tensionMT55

5.5" Authentic Japanese Hair Cutting Shears-UD55

| Name/ Business |  |
|----------------|--|
| Phone          |  |
| Email          |  |
| Address        |  |
| City/State/Zip |  |

| Item number | Description | Options |               | Quantity | Unit Price | Total  |
|-------------|-------------|---------|---------------|----------|------------|--------|
| item namber | Description | Colour  | Size (inches) | Quantity | Ome i nec  | i Otai |
|             |             |         |               |          |            |        |
|             |             |         |               |          |            |        |
|             |             |         |               |          |            |        |
|             |             |         |               |          |            |        |
|             |             |         |               |          |            |        |
|             |             |         |               |          |            |        |