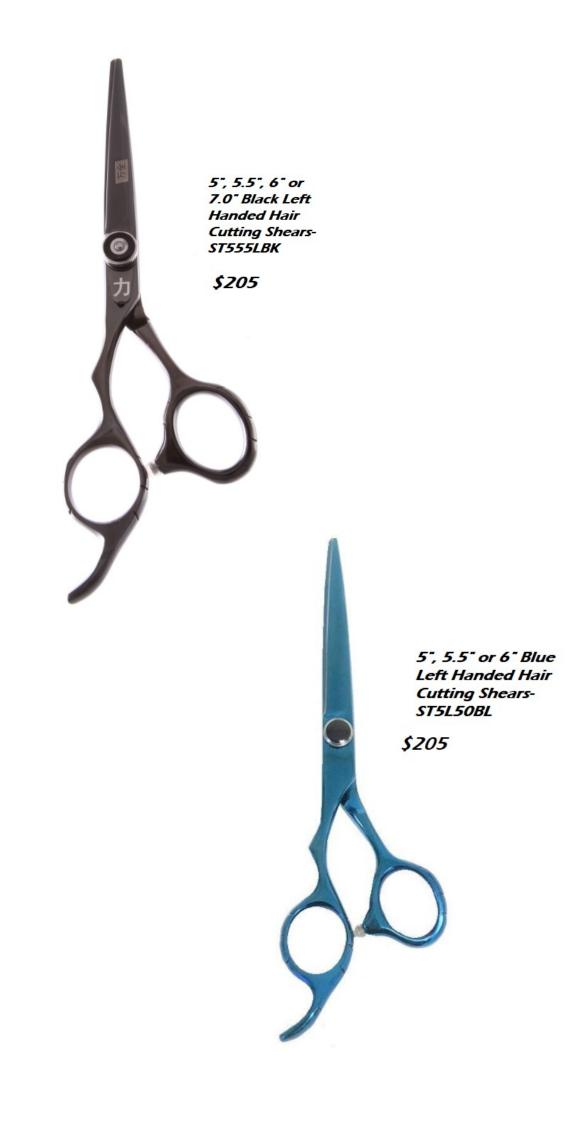

### Left-handed Shears

Thinners

6.5" Left Handed 46 Tooth Blending Shears-BET22DTL46T