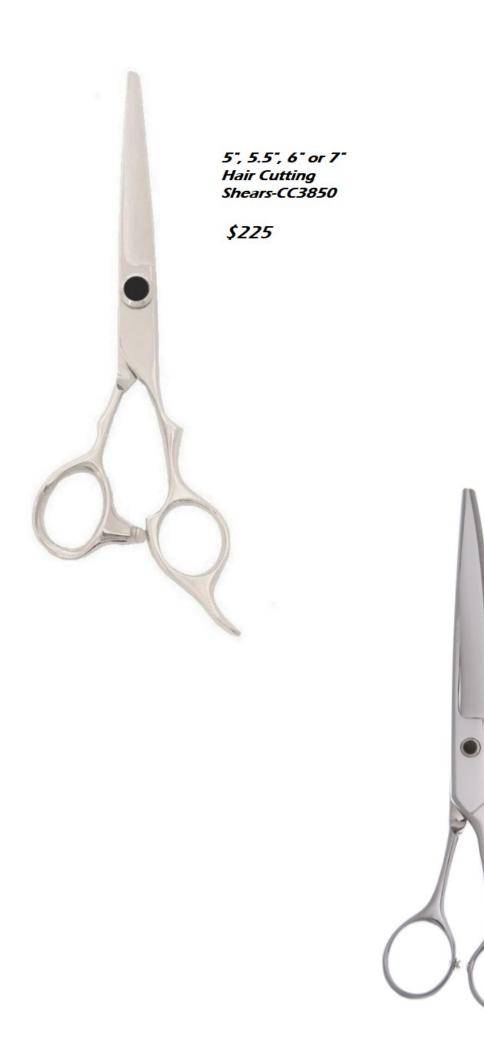

5.5" or 6" Hair Cutting Shears-NYMP55

\$265

5", 5.5", 6.0" or 7" Hair Cutting Shears-ZSMPI70V

\$299

5.0, 5.5", 6", 6.5" or 7" VG-10 Hair Cutting Shears-HX50

5.5", 6" or 7"
Premium stainless
shears with ball
bearing tensionMT55

5.5" Authentic Japanese Hair Cutting Shears-UD55

| Name/ Business |  |
|----------------|--|
| Phone          |  |
| Email          |  |
| Address        |  |
| City/State/Zip |  |

| Item number | Description | Options |               | Quantity | Unit Price | Total  |
|-------------|-------------|---------|---------------|----------|------------|--------|
| item namber | Description | Colour  | Size (inches) | Quantity | Ome i nec  | i Otai |
|             |             |         |               |          |            |        |
|             |             |         |               |          |            |        |
|             |             |         |               |          |            |        |
|             |             |         |               |          |            |        |
|             |             |         |               |          |            |        |
|             |             |         |               |          |            |        |