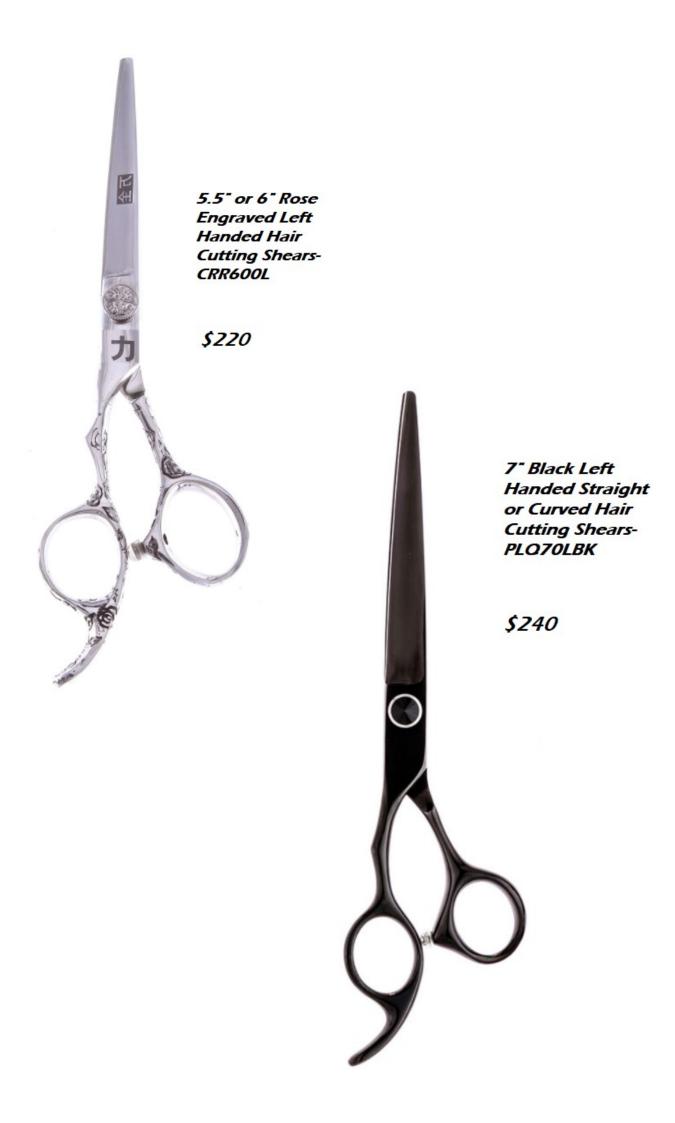

### Left-handed Shears

Thinners

6.5" Left Handed 46 Tooth Blending Shears-BET22DTL46T