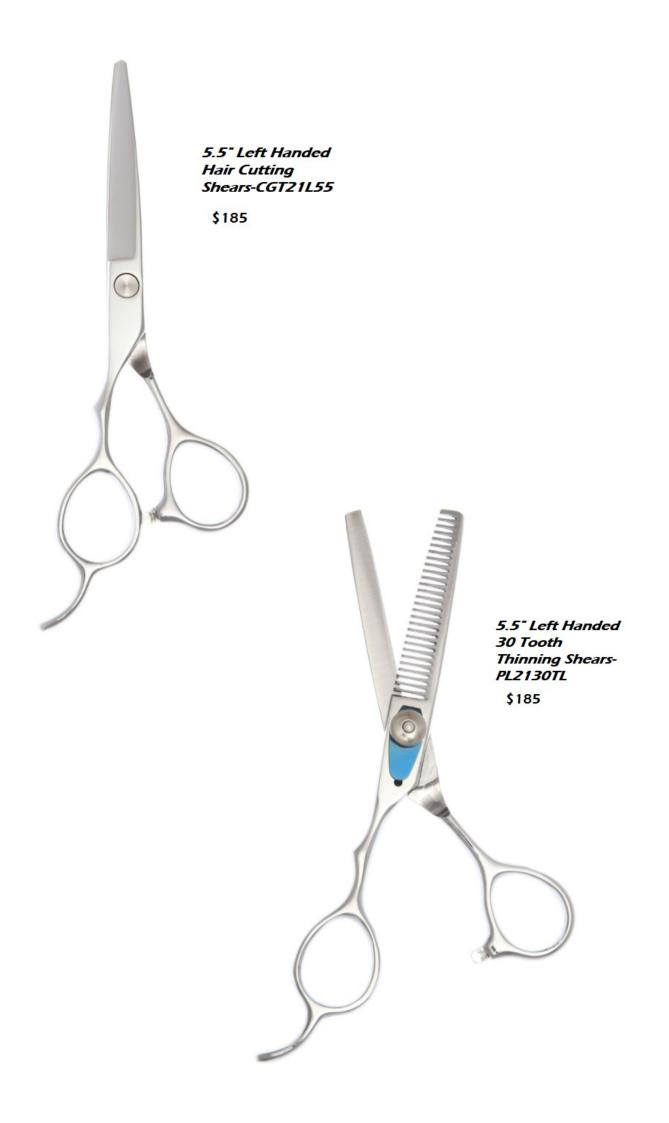

### Left-handed Shears

Thinners

6.5" Left Handed 46 Tooth Blending Shears-BET22DTL46T