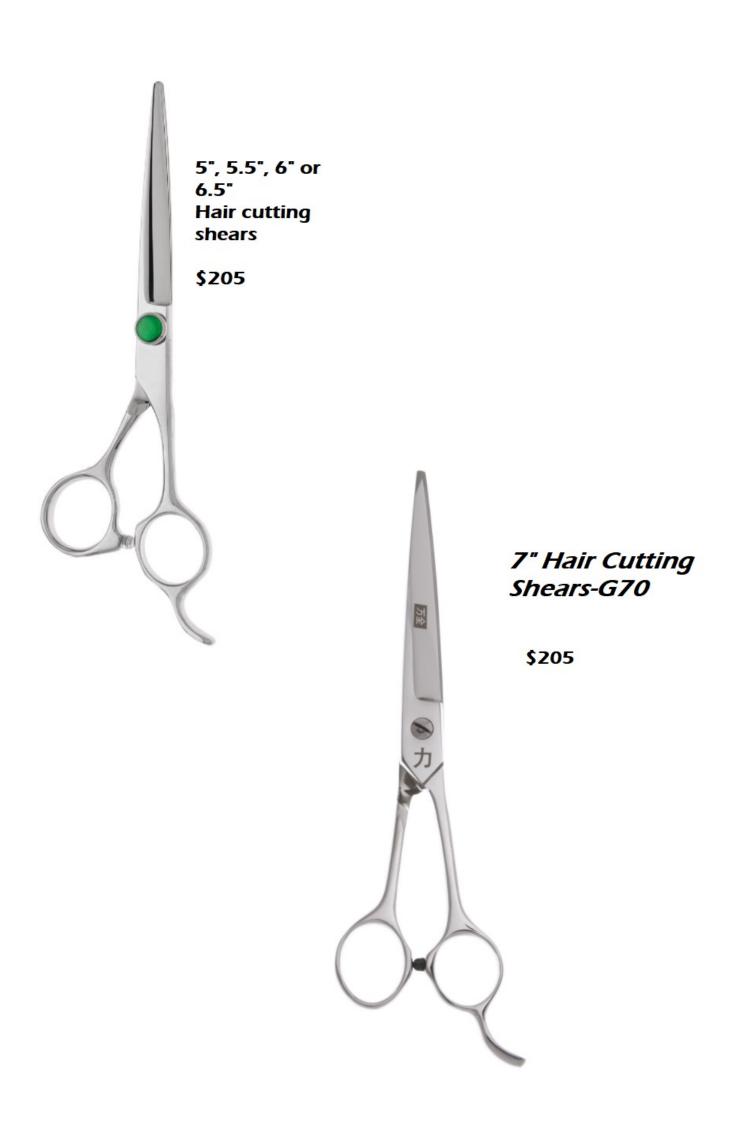

> 7<sup>-</sup> Hair Cutting Shears-12580 \$205

5.5" or 6.5" Hair Cutting Shears-BET255 \$205

8" Filarmonica Hair Cutting Shears-18066 \$205

5.5" Hair cutting shears- BT1555
\$205

6" Hair Cutting Shears-LT1060B \$205