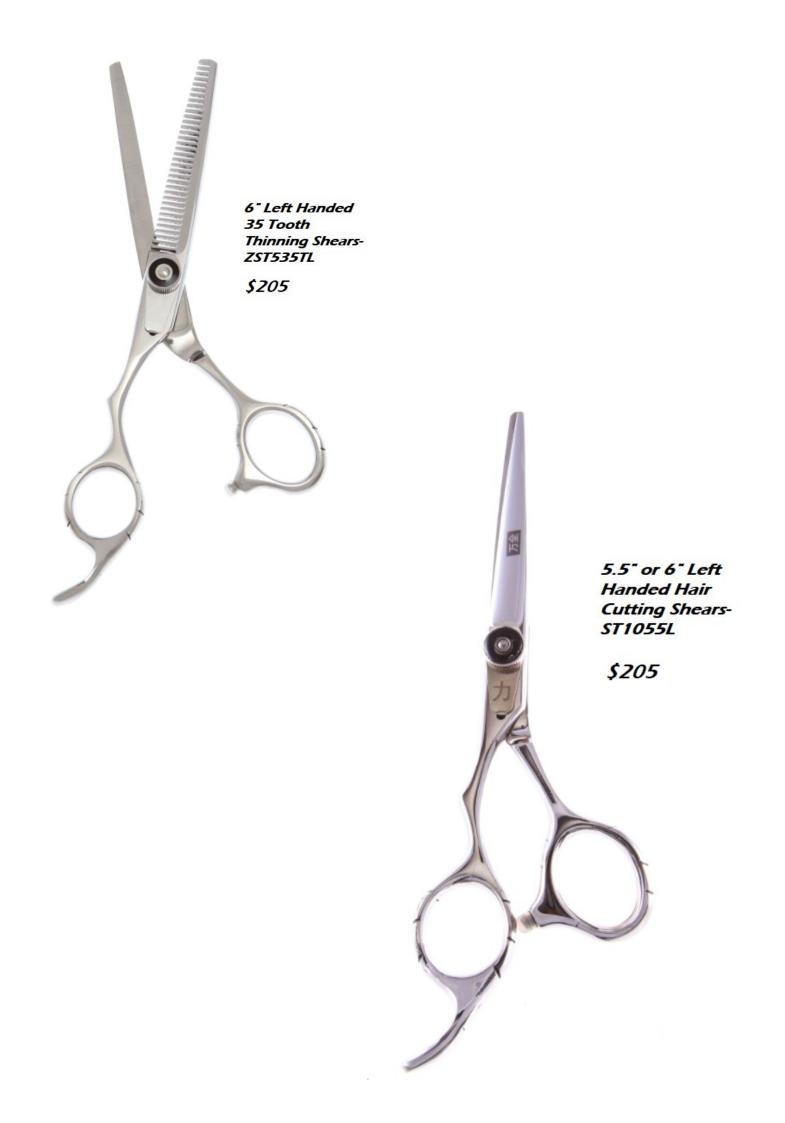

### Left-handed Shears

Thinners

6.5" Left Handed 46 Tooth Blending Shears-BET22DTL46T