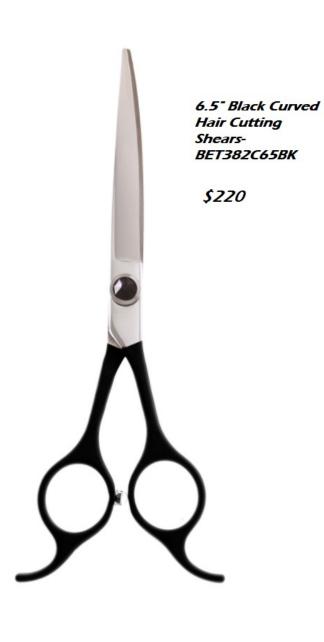

7" Lightweight Straight or Curved Hair Cutting Shears-ST970, ST970C

4.5", 5", 5.5" or 6" Hair Cutting Shears-CR5145 \$220 6.5" Hair Cutting Shears-ST665 \$220

7" or 8" Straight or Curved Hair Cutting Shears-CR5370