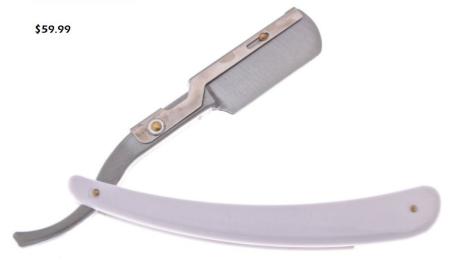

### Premium quality professional hair cutting equipment

When only the best will do

# 2021 - 2022 Catalogue



### Left-handed Shears



Thinners





































6.5" Left Handed 46 Tooth Blending Shears-BET22DTL46T













## Blades, Razors & Other Equipment

Korean Carving Comb w/ 10 Replacement Blades-KFR

\$64.99





Carving Comb w/ Pack of 10 Blades-R30

\$49.99





Gray Carving Comb w/ Pack of 10 Blades

\$49.99



Feather Razor w/ 10 Pack of Replacement Blades

\$49.99



White Folding Razor w/ Pack of 10 Blades-R26WH



### Black Folding Razor w/ Pack of 10 Blades-R26BK



Gold Straight Razor w/ Pack of 10 Blades-R29GLD

\$59.99

Black Straight Razor w/ Pack of 10 Blades-R29BK

\$65.99



Black straight razor with pack of 10 blades- R29A

\$65.99







### Right-handed

Shears & Thinners



5", 5.5" or 6.0" Hair Cutting Shears-CR2150



5.5" or 6" Spotted Handle Design Hair Cutting Shears-LT1255

\$185



6" Hair Cutting Shears-PL 1060





7", 8" or 9" Straight or Curved Shears-PL 1070





## 5.5" Hair Cutting Shears-PL2755

\$195

5.5" or 6" Hair Cutting Shears-BT255

195







6" Hair Cutting Shear-F660

\$205

4.5", 5", 5.5" or 6" Hair Cutting Shears-BY45





5" or 6.5" Hair Cutting Shears-18060 \$205

> 7<sup>-</sup> Hair Cutting Shears-12580 \$205







5.5" or 6.5" Hair Cutting Shears-BET255