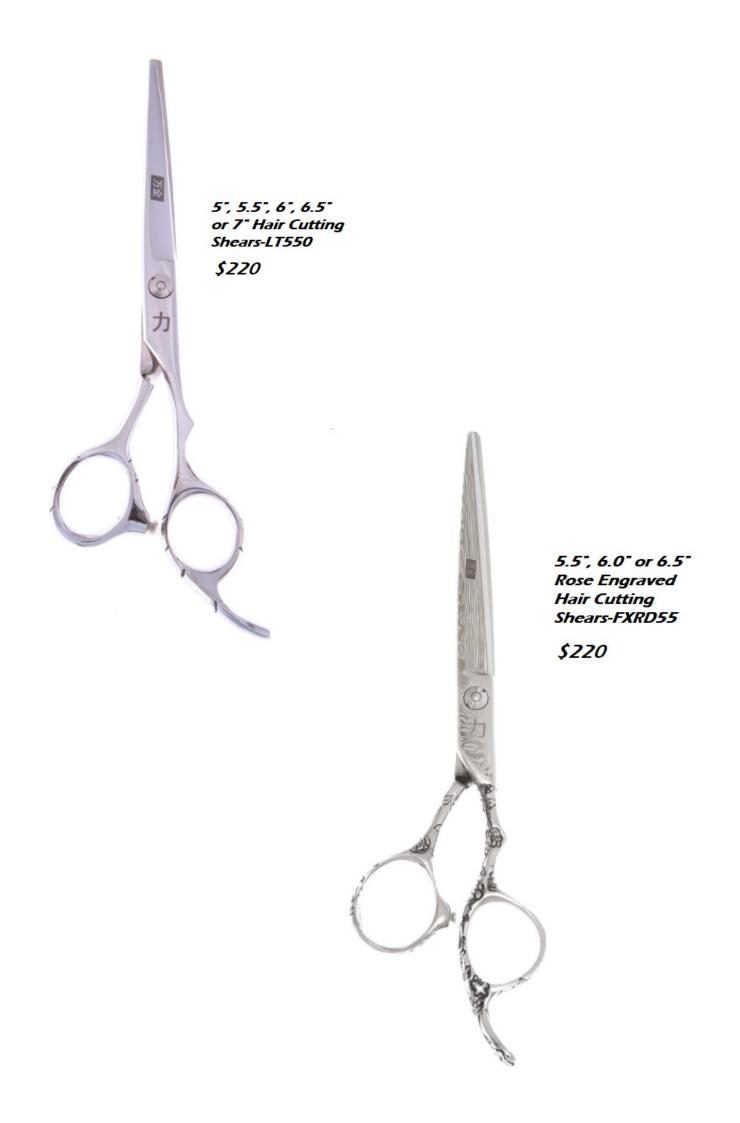

5.5" or 6" Hair Cutting Shears-NYMP55

\$265

5", 5.5", 6.0" or 7" Hair Cutting Shears-ZSMPI70V

\$299

5.0, 5.5", 6", 6.5" or 7" VG-10 Hair Cutting Shears-HX50

5.5", 6" or 7"
Premium stainless
shears with ball
bearing tensionMT55