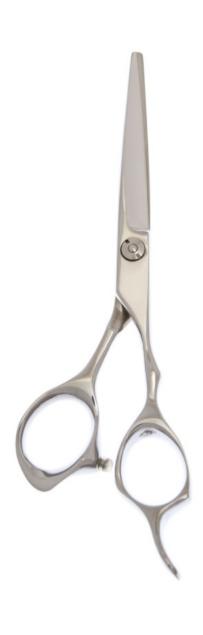

### Right-handed

Shears & Thinners

5", 5.5" or 6.0" Hair Cutting Shears-CR2150

5.5" or 6" Spotted Handle Design Hair Cutting Shears-LT1255

\$185

6" Hair Cutting Shears-PL 1060

7", 8" or 9" Straight or Curved Shears-PL 1070