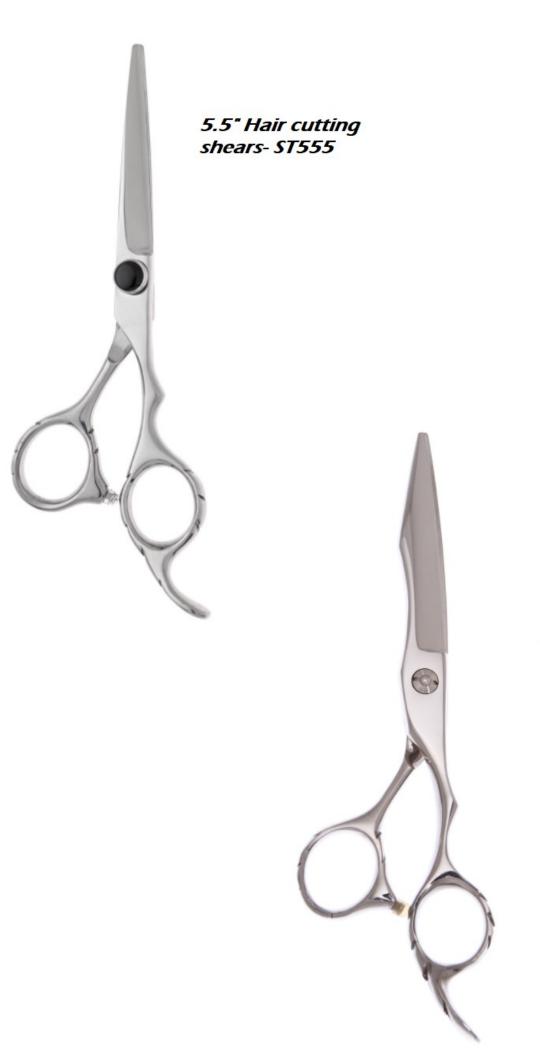

### Right-handed

Shears & Thinners

5", 5.5" or 6.0" Hair Cutting Shears-CR2150

5.5" or 6" Spotted Handle Design Hair Cutting Shears-LT1255

\$185

6" Hair Cutting Shears-PL 1060

7", 8" or 9" Straight or Curved Shears-PL 1070