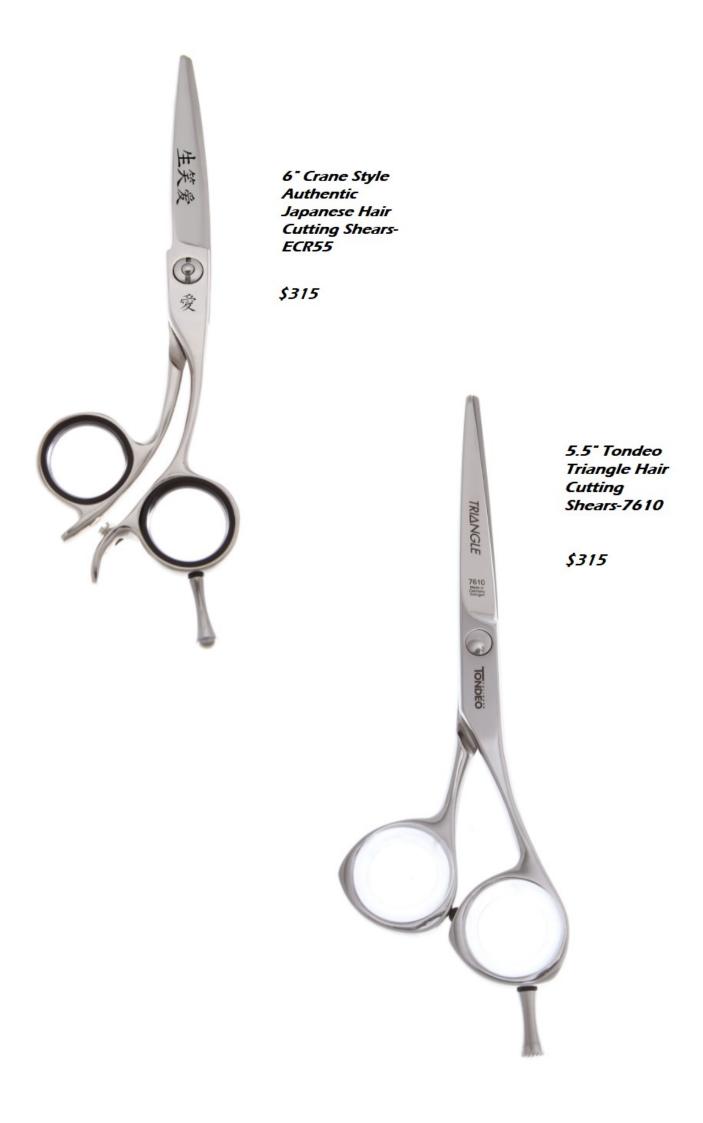

5.5" or 6" Hair Cutting Shears-NYMP55

\$265

5", 5.5", 6.0" or 7" Hair Cutting Shears-ZSMPI70V

\$299

5.0, 5.5", 6", 6.5" or 7" VG-10 Hair Cutting Shears-HX50

5.5", 6" or 7"
Premium stainless
shears with ball
bearing tensionMT55