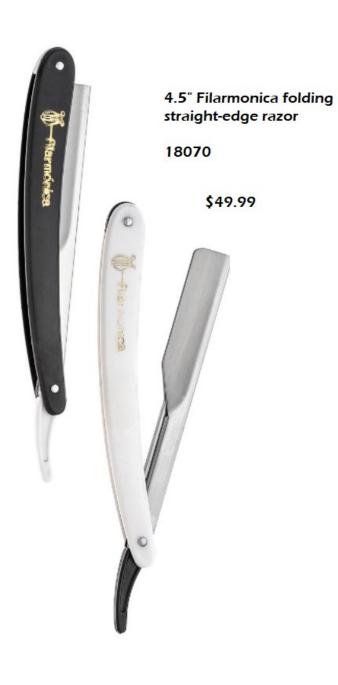

## Blades, Razors & Other Equipment

Korean Carving Comb w/ 10 Replacement Blades-KFR

\$64.99

Carving Comb w/ Pack of 10 Blades-R30

\$49.99

Gray Carving Comb w/ Pack of 10 Blades

\$49.99

Feather Razor w/ 10 Pack of Replacement Blades