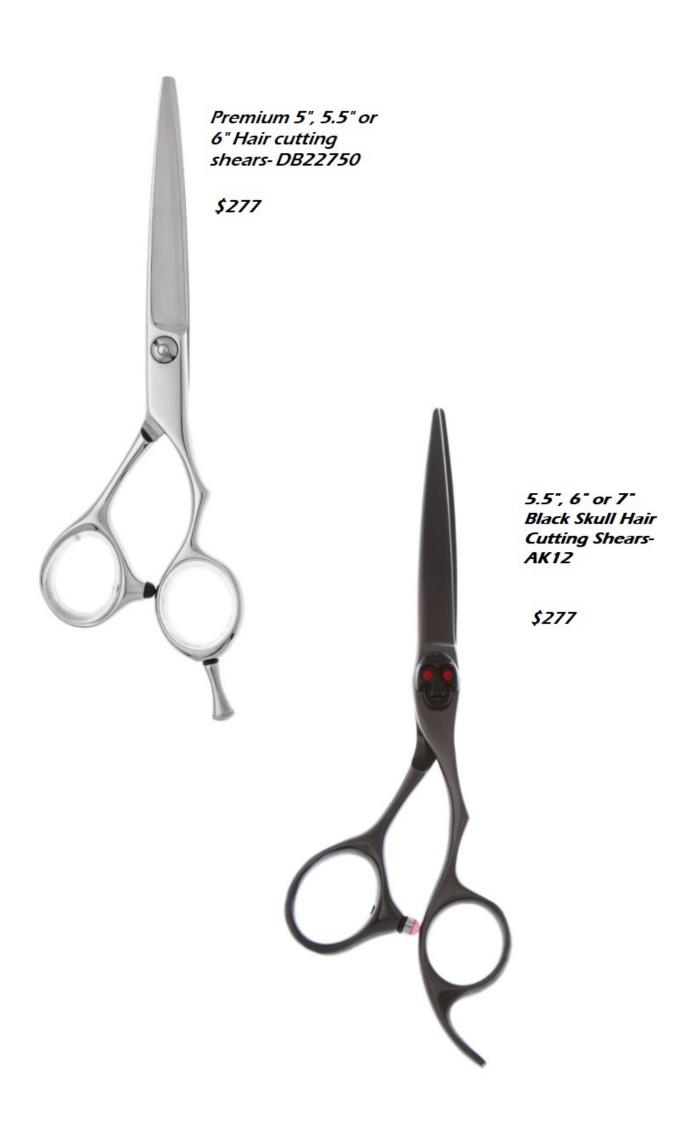

### Right-handed

Shears & Thinners

5", 5.5" or 6.0" Hair Cutting Shears-CR2150

5.5" or 6" Spotted Handle Design Hair Cutting Shears-LT1255

\$185

6" Hair Cutting Shears-PL 1060

7", 8" or 9" Straight or Curved Shears-PL 1070

## 5.5" Hair Cutting Shears-PL2755

\$195

5.5" or 6" Hair Cutting Shears-BT255

195

6" Hair Cutting Shear-F660

\$205

4.5", 5", 5.5" or 6" Hair Cutting Shears-BY45

5" or 6.5" Hair Cutting Shears-18060 \$205