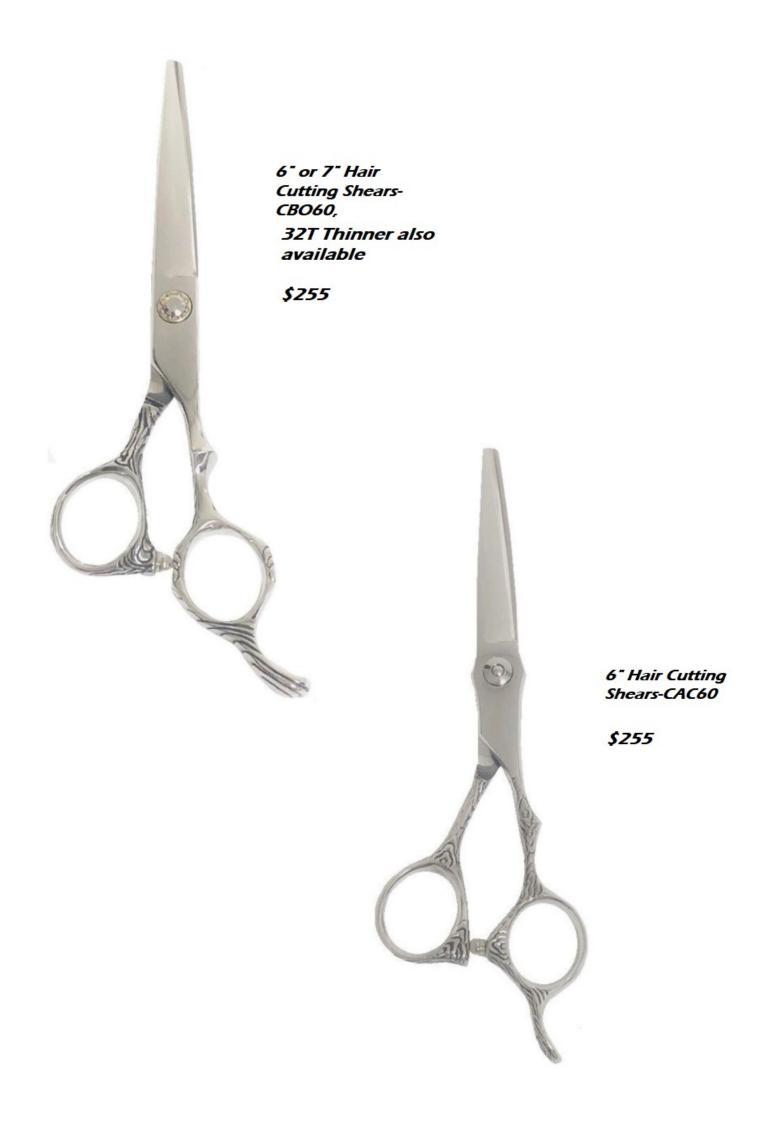

### Right-handed

Shears & Thinners

5", 5.5" or 6.0" Hair Cutting Shears-CR2150

5.5" or 6" Spotted Handle Design Hair Cutting Shears-LT1255

\$185

6" Hair Cutting Shears-PL 1060

7", 8" or 9" Straight or Curved Shears-PL 1070

## 5.5" Hair Cutting Shears-PL2755

\$195

5.5" or 6" Hair Cutting Shears-BT255

195

6" Hair Cutting Shear-F660

\$205

4.5", 5", 5.5" or 6" Hair Cutting Shears-BY45

5" or 6.5" Hair Cutting Shears-18060 \$205