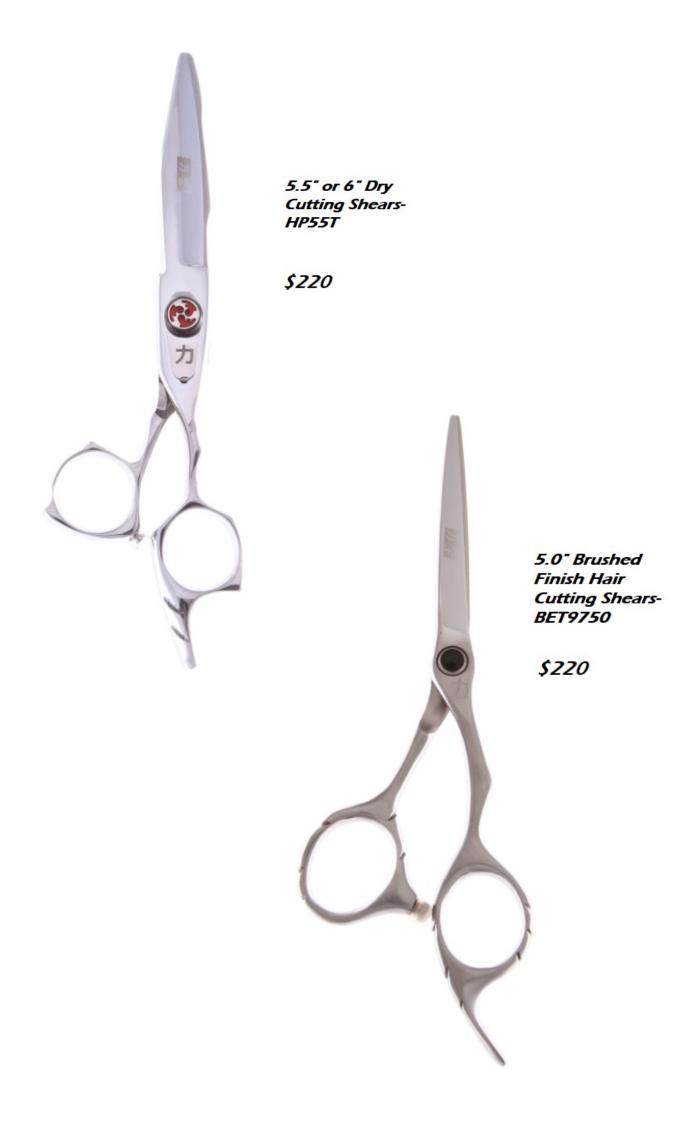

7" Lightweight Straight or Curved Hair Cutting Shears-ST970, ST970C

4.5", 5", 5.5" or 6" Hair Cutting Shears-CR5145 \$220 6.5" Hair Cutting Shears-ST665 \$220

7" or 8" Straight or Curved Hair Cutting Shears-CR5370

5.5", 6", or 7" Hair Cutting Shears-BET29255

7" or 8", Straight or curved, Hair cutting shears-CR5380

7" or 8", Straight or curved, hair cutting shears with ball bearing tension AK36B70

\$245

5.5" or 6" Hair cutting shears-BT18-55