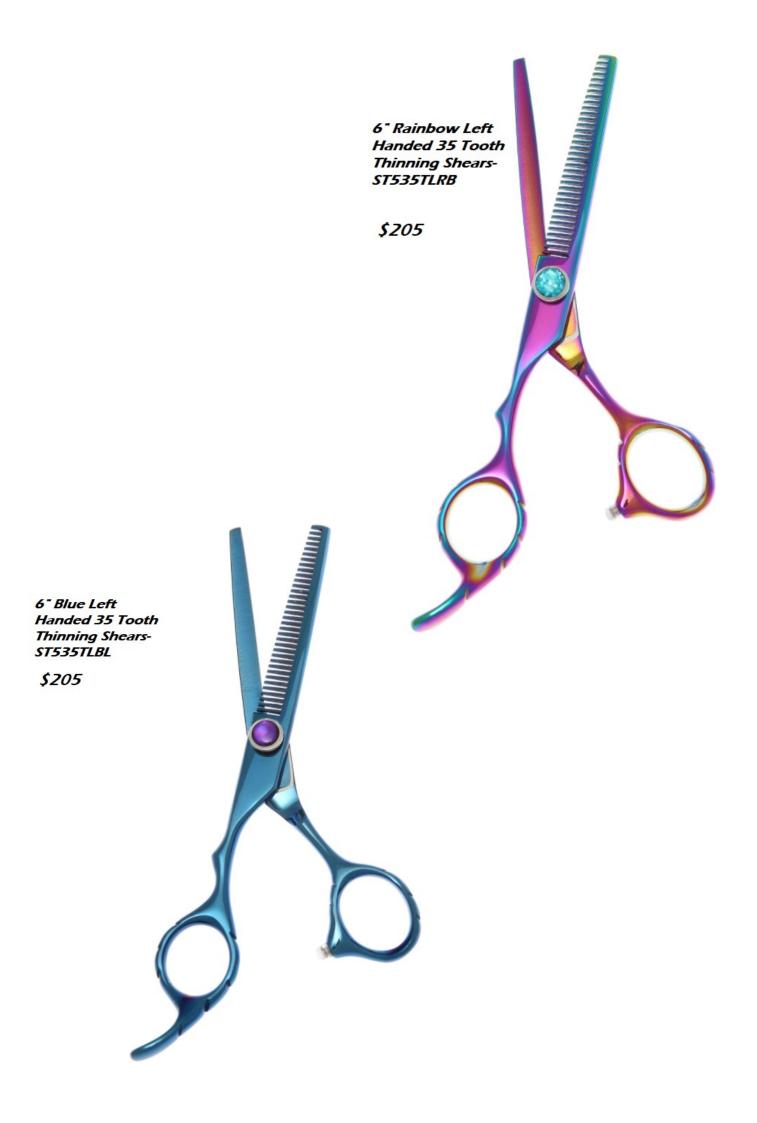

### Left-handed Shears

Thinners

6.5" Left Handed 46 Tooth Blending Shears-BET22DTL46T