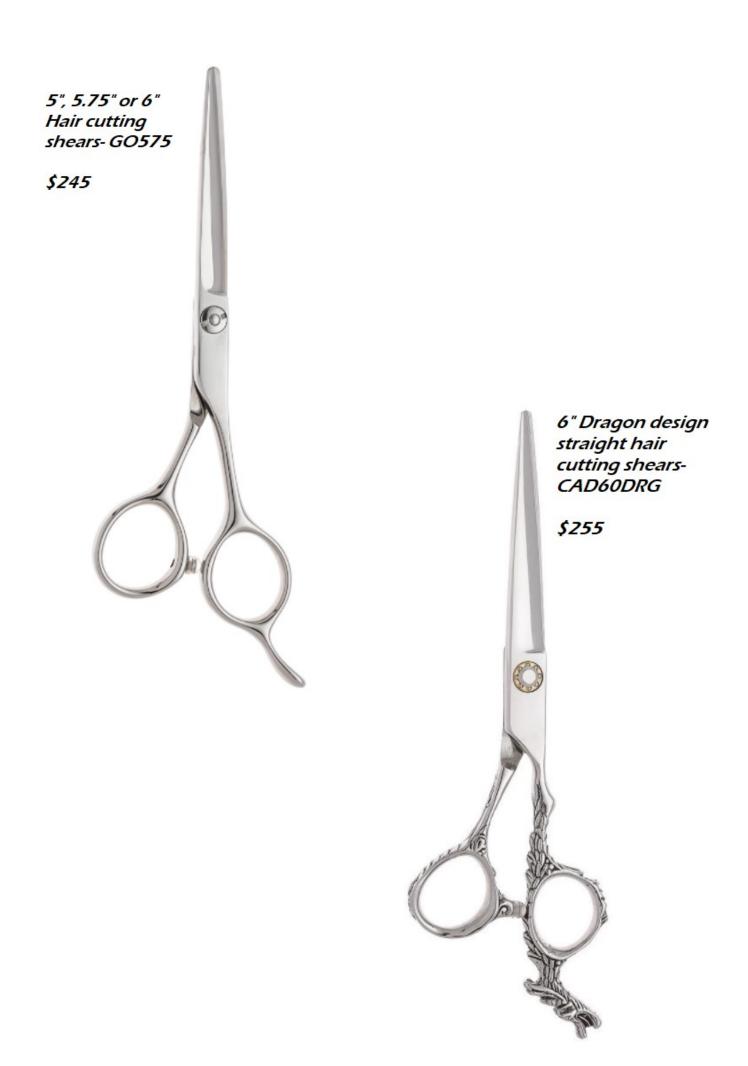

5.5", 6", or 7" Hair Cutting Shears-BET29255

7" or 8", Straight or curved, Hair cutting shears-CR5380

7" or 8", Straight or curved, hair cutting shears with ball bearing tension AK36B70

\$245

5.5" or 6" Hair cutting shears-BT18-55