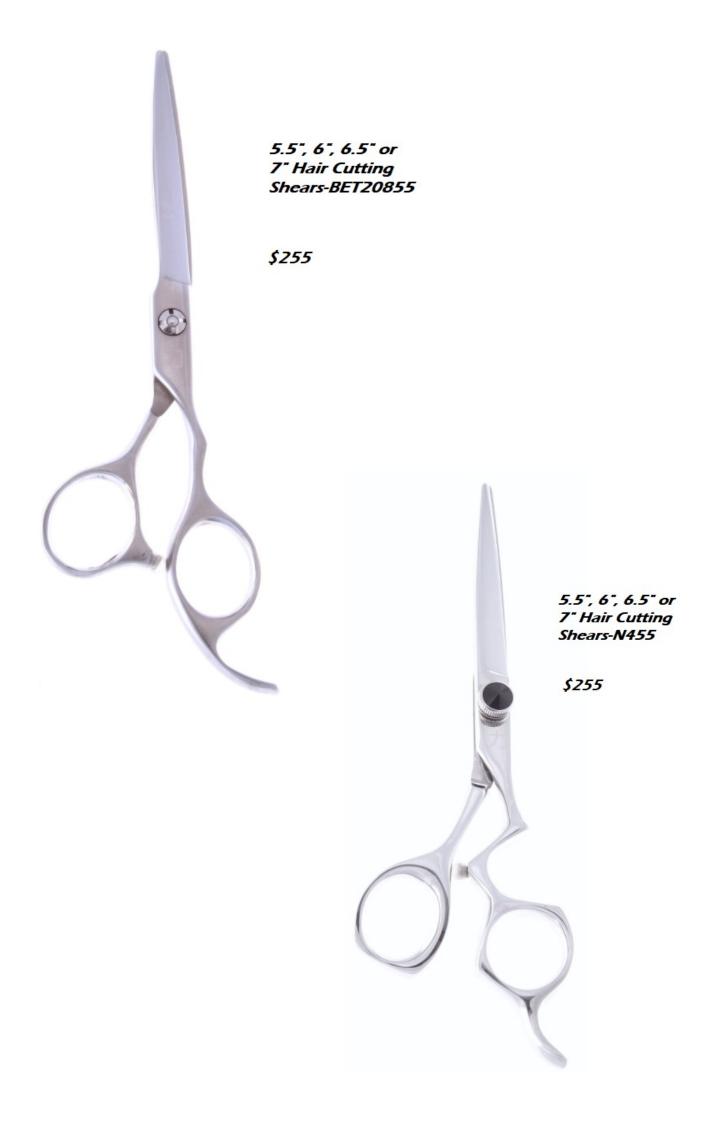

5.5" or 6" Hair Cutting Shears-NYMP55

\$265

5", 5.5", 6.0" or 7" Hair Cutting Shears-ZSMPI70V

\$299

5.0, 5.5", 6", 6.5" or 7" VG-10 Hair Cutting Shears-HX50

5.5", 6" or 7"
Premium stainless
shears with ball
bearing tensionMT55