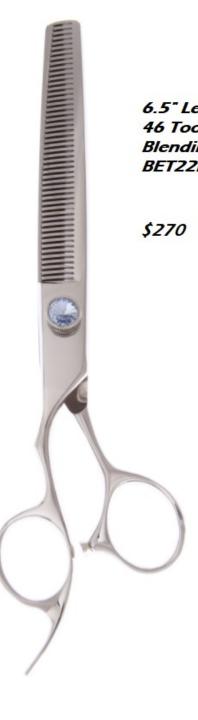

### Left-handed Shears

Thinners

6.5" Left Handed 46 Tooth Blending Shears-BET22DTL46T