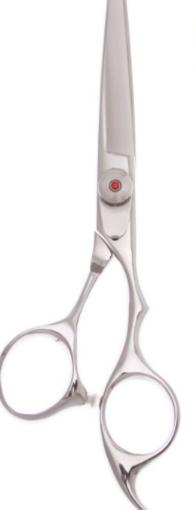

## 5.5" Hair Cutting Shears-PL2755

\$195

5.5" or 6" Hair Cutting Shears-BT255

195

6" Hair Cutting Shear-F660

\$205

4.5", 5", 5.5" or 6" Hair Cutting Shears-BY45

5" or 6.5" Hair Cutting Shears-18060 \$205