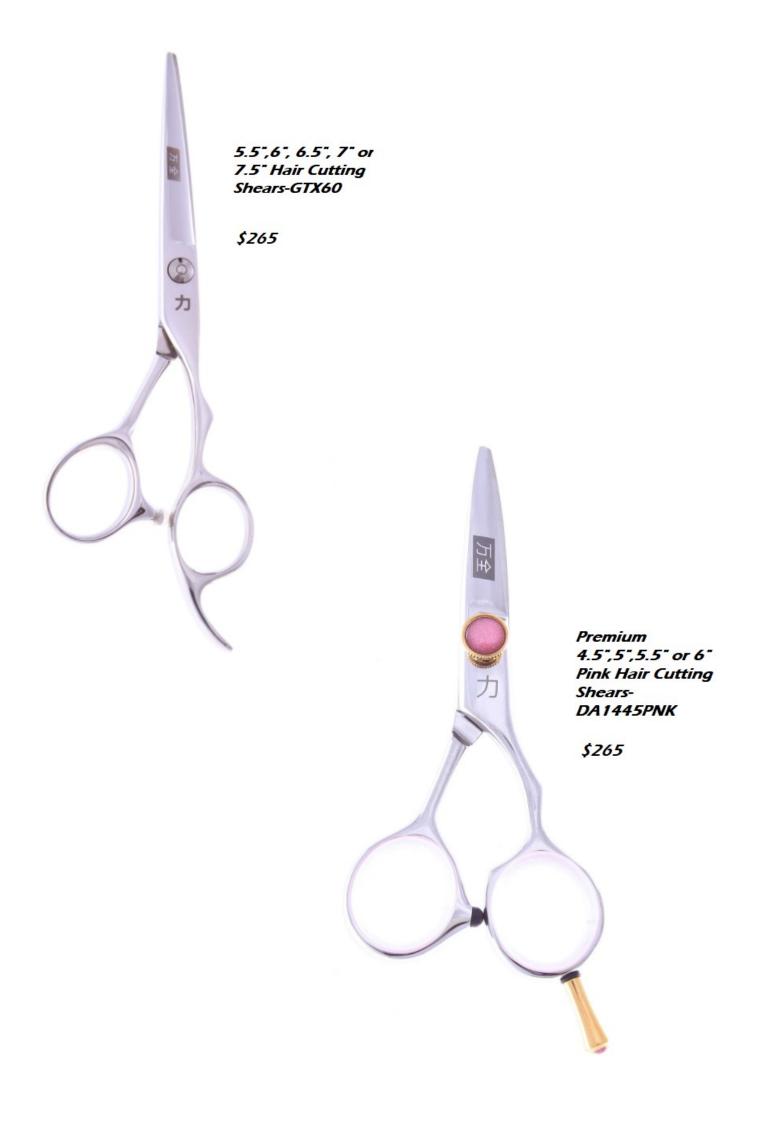

6" Tondeo Spots Hair Cutting Shears-7014

5.5" or 6" Hair Cutting Shears-GTX55M

6" Sword Blade Hair Cutting Shears-GTX60WSB

6"Straight hair cutting shears-IE60S

\$265

5.5", 6", 6.5" or 7" Hair Cutting Shears-GJ55

5.5" or 6" Hair Cutting Shears-NYMP55

\$265

5", 5.5", 6.0" or 7" Hair Cutting Shears-ZSMPI70V

\$299

5.0, 5.5", 6", 6.5" or 7" VG-10 Hair Cutting Shears-HX50

5.5", 6" or 7"
Premium stainless
shears with ball
bearing tensionMT55