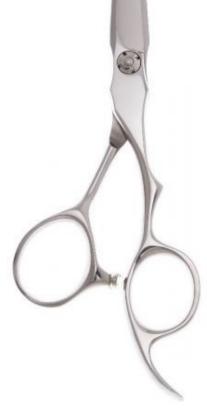

### Left-handed Shears

Thinners

6.5" Left Handed 46 Tooth Blending Shears-BET22DTL46T