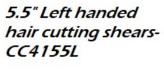

### Right-handed

Shears & Thinners

5", 5.5" or 6.0" Hair Cutting Shears-CR2150

5.5" or 6" Spotted Handle Design Hair Cutting Shears-LT1255

\$185

6" Hair Cutting Shears-PL 1060

7", 8" or 9" Straight or Curved Shears-PL 1070