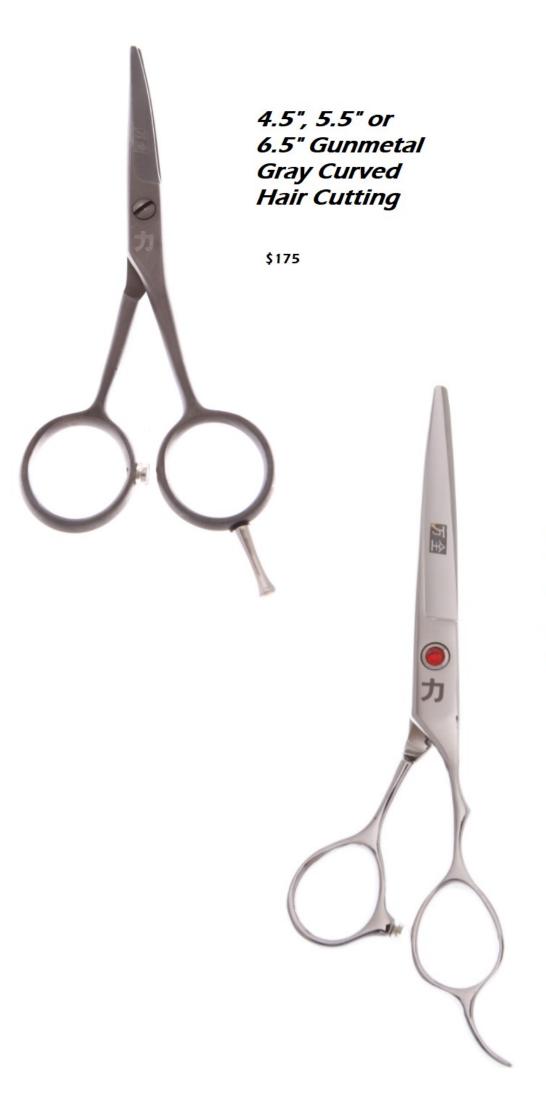

### Right-handed

Shears & Thinners

5", 5.5" or 6.0" Hair Cutting Shears-CR2150

5.5" or 6" Spotted Handle Design Hair Cutting Shears-LT1255

\$185

6" Hair Cutting Shears-PL 1060

7", 8" or 9" Straight or Curved Shears-PL 1070