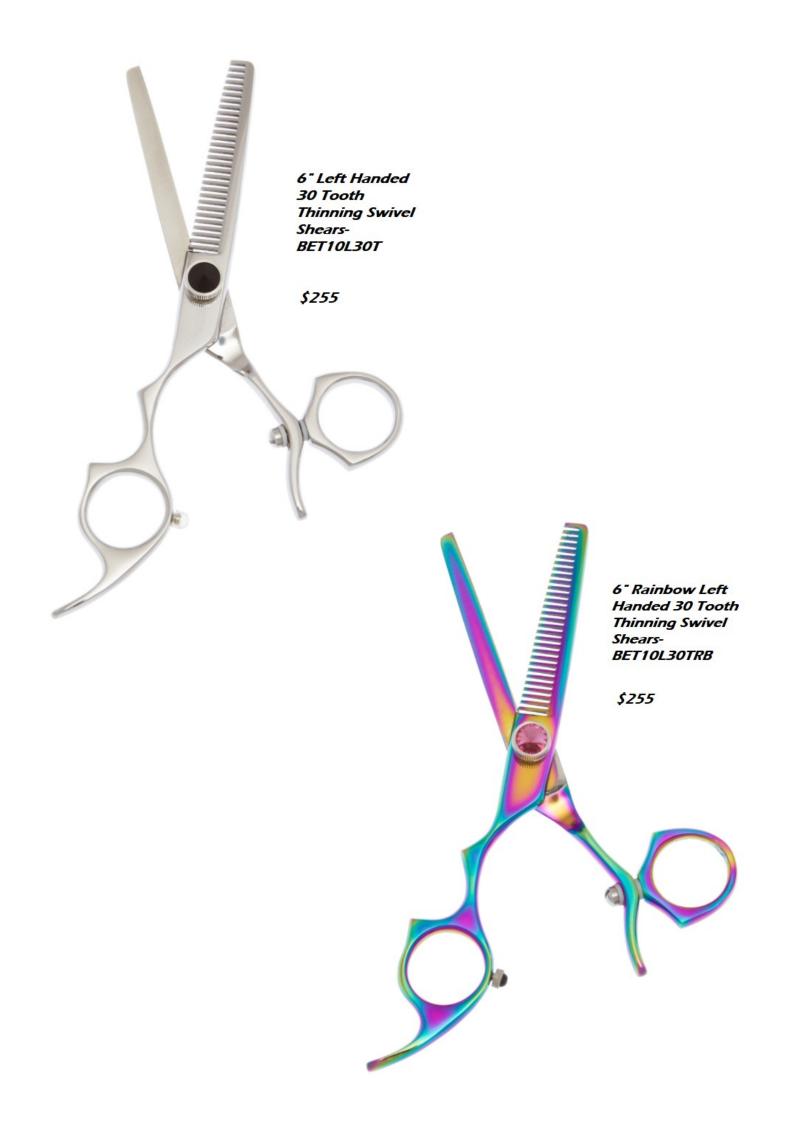

### Left-handed Shears

Thinners

6.5" Left Handed 46 Tooth Blending Shears-BET22DTL46T