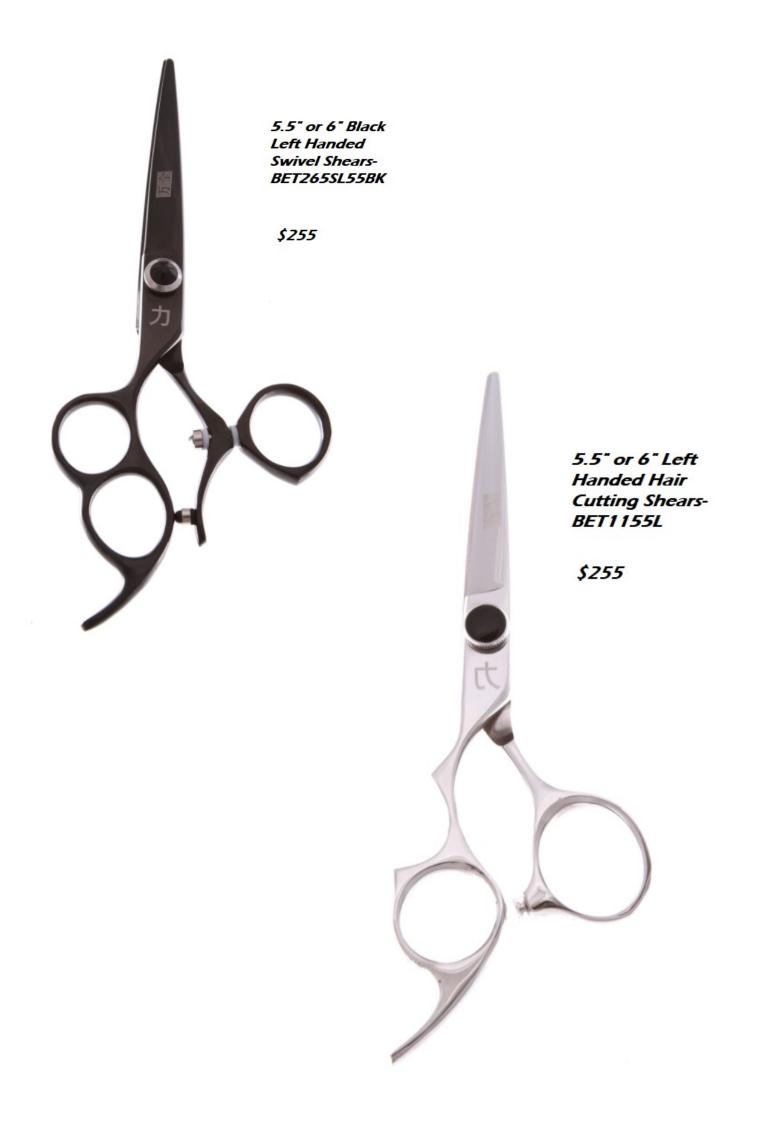

### Left-handed Shears

Thinners

6.5" Left Handed 46 Tooth Blending Shears-BET22DTL46T