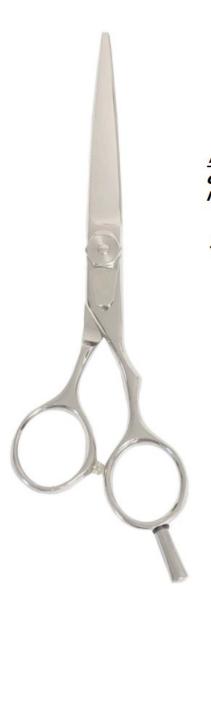

### Right-handed

Shears & Thinners

5", 5.5" or 6.0" Hair Cutting Shears-CR2150

5.5" or 6" Spotted Handle Design Hair Cutting Shears-LT1255

\$185

6" Hair Cutting Shears-PL 1060

7", 8" or 9" Straight or Curved Shears-PL 1070