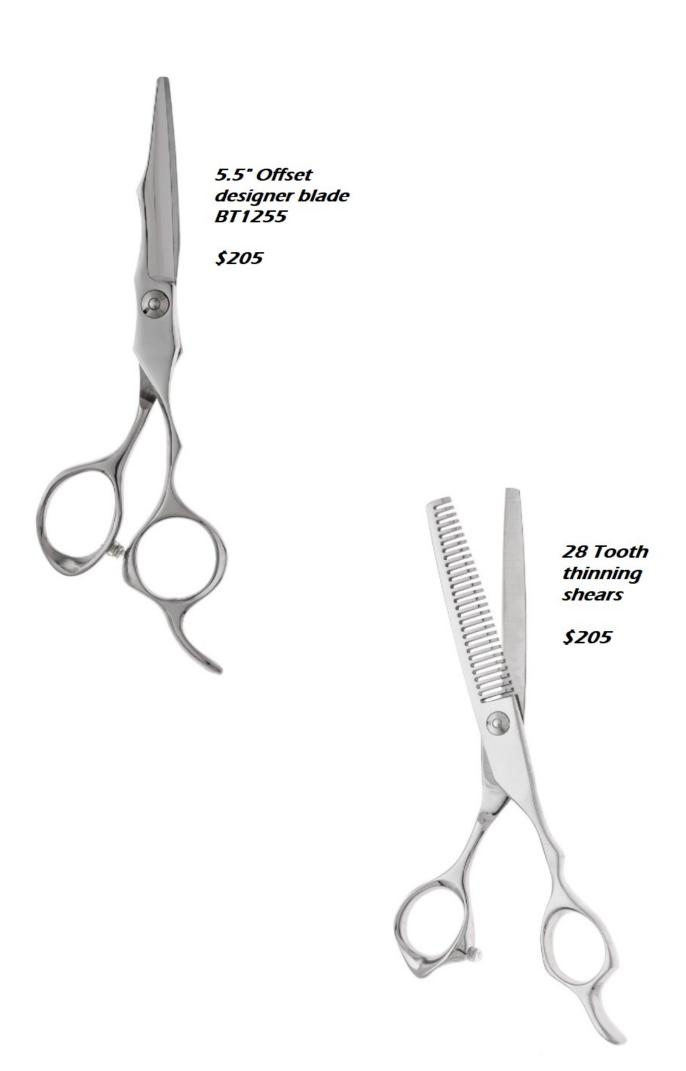

> 7<sup>-</sup> Hair Cutting Shears-12580 \$205

5.5" or 6.5" Hair Cutting Shears-BET255 \$205

8" Filarmonica Hair Cutting Shears-18066 \$205

5.5" Hair cutting shears- BT1555
\$205

6" Hair Cutting Shears-LT1060B \$205