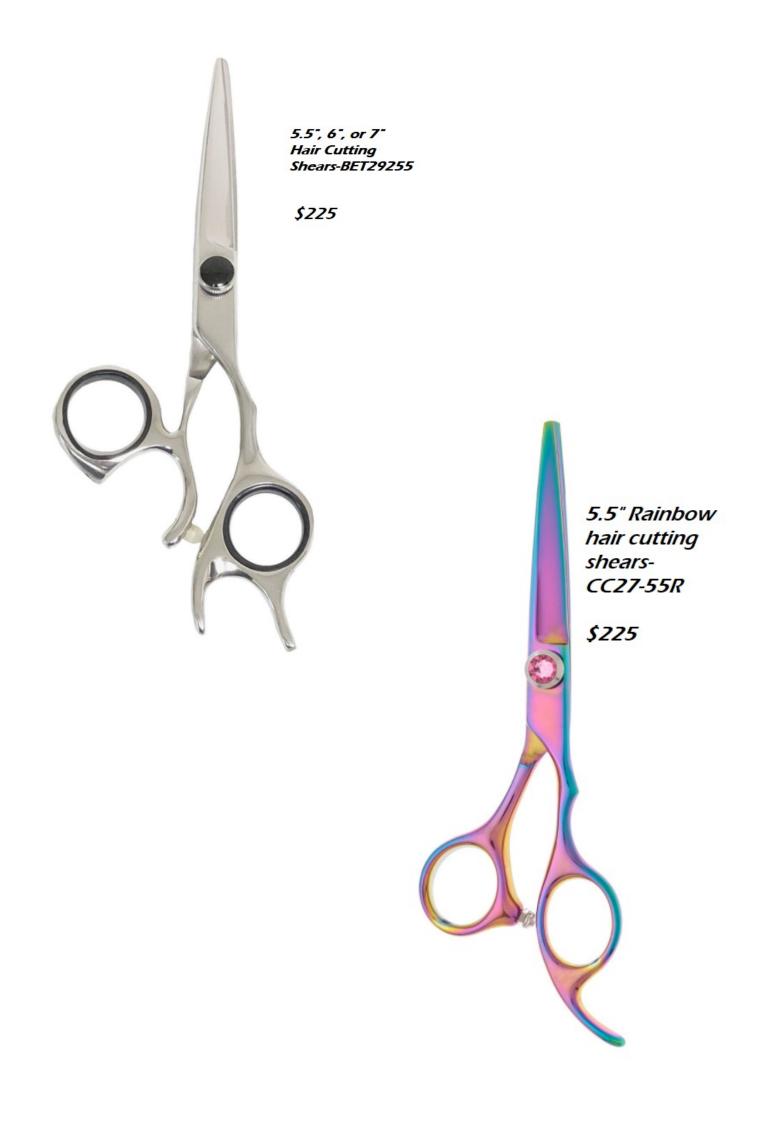

5.5", 6", or 7" Hair Cutting Shears-BET29255

7" or 8", Straight or curved, Hair cutting shears-CR5380

7" or 8", Straight or curved, hair cutting shears with ball bearing tension AK36B70

\$245

5.5" or 6" Hair cutting shears-BT18-55