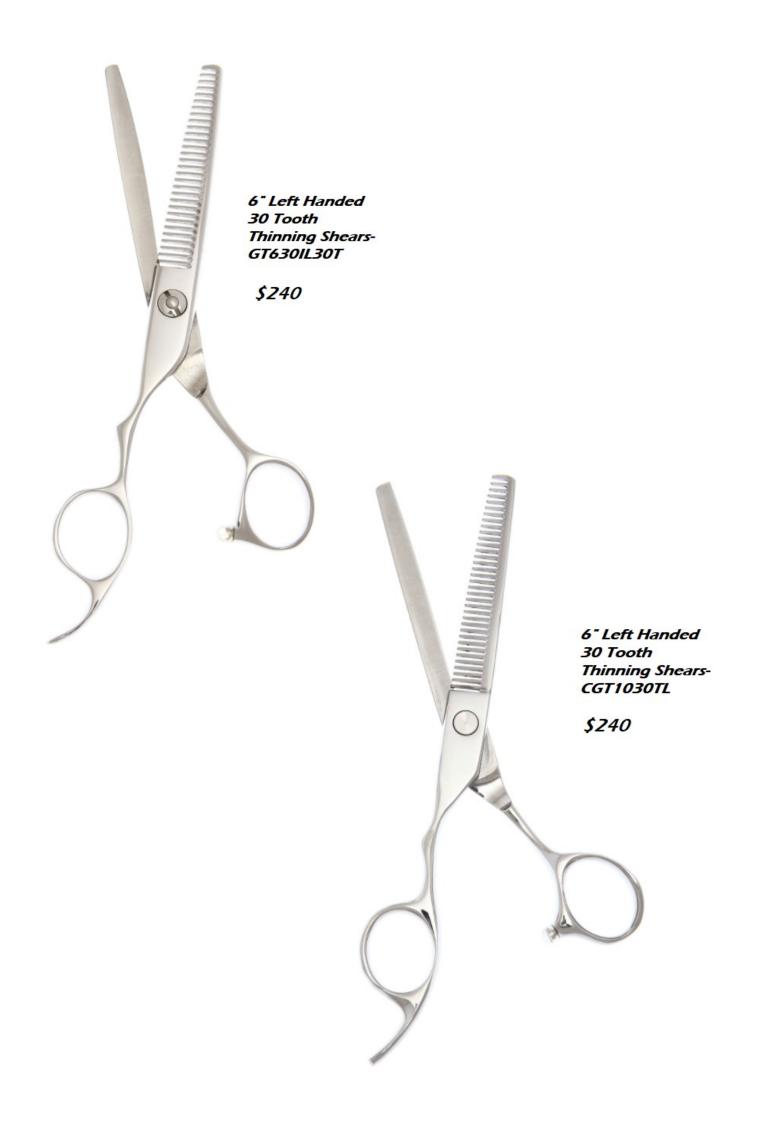

### Left-handed Shears

Thinners

6.5" Left Handed 46 Tooth Blending Shears-BET22DTL46T