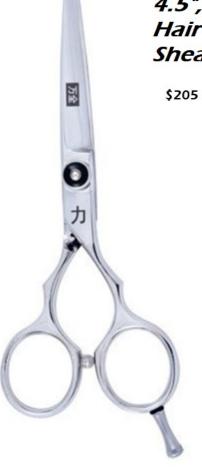

## 5.5" Hair Cutting Shears-PL2755

\$195

5.5" or 6" Hair Cutting Shears-BT255

195

6" Hair Cutting Shear-F660

\$205

4.5", 5", 5.5" or 6" Hair Cutting Shears-BY45

5" or 6.5" Hair Cutting Shears-18060 \$205