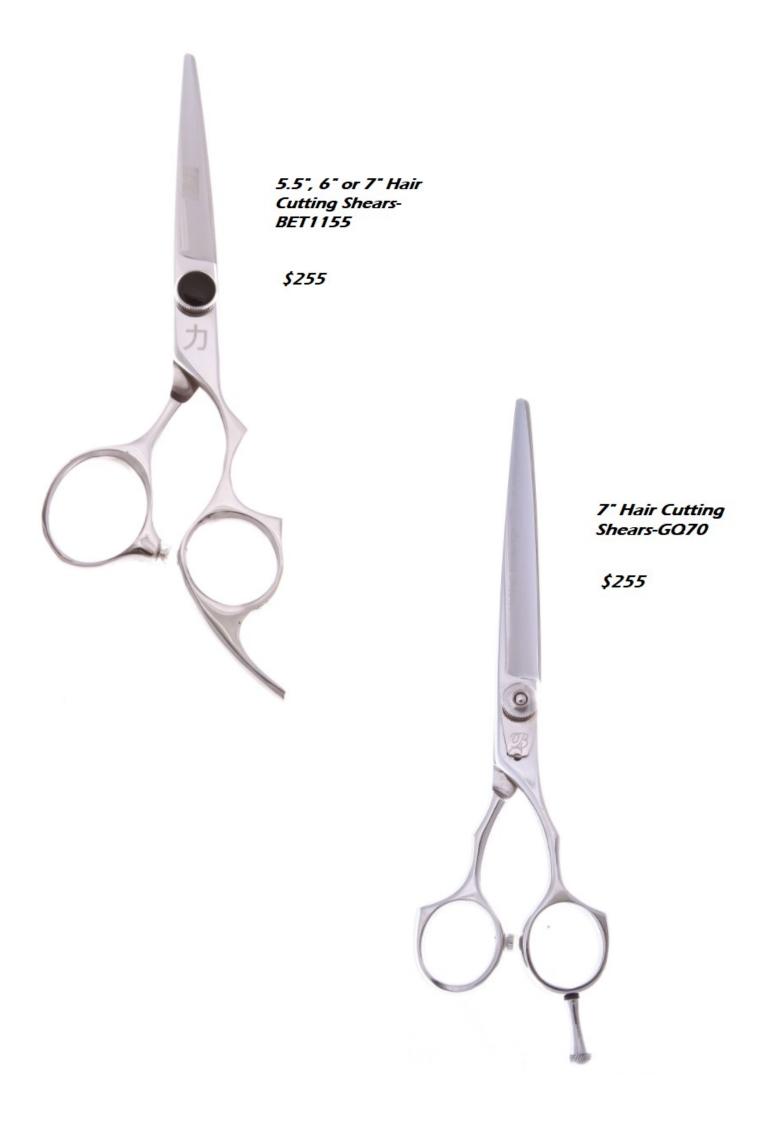

5.5" or 6" Hair Cutting Shears-NYMP55

\$265

5", 5.5", 6.0" or 7" Hair Cutting Shears-ZSMPI70V

\$299

5.0, 5.5", 6", 6.5" or 7" VG-10 Hair Cutting Shears-HX50

5.5", 6" or 7"
Premium stainless
shears with ball
bearing tensionMT55