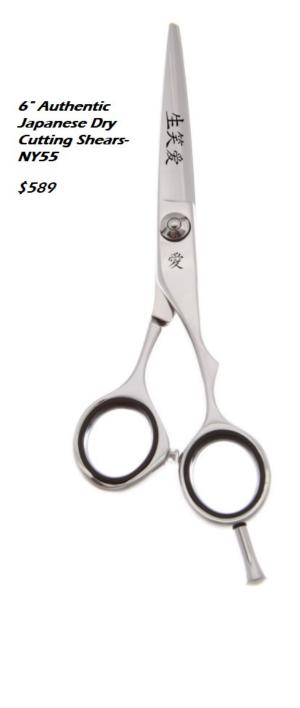

5.5" Authentic Japanese Hair Cutting Shears-UD55

| Name/ Business |  |
|----------------|--|
| Phone          |  |
| Email          |  |
| Address        |  |
| City/State/Zip |  |

| Item number | Description | Options |               | Quantity | Unit Price | Total  |
|-------------|-------------|---------|---------------|----------|------------|--------|
| item namber | Description | Colour  | Size (inches) | Quantity | Ome i nec  | i Otai |
|             |             |         |               |          |            |        |
|             |             |         |               |          |            |        |
|             |             |         |               |          |            |        |
|             |             |         |               |          |            |        |
|             |             |         |               |          |            |        |
|             |             |         |               |          |            |        |