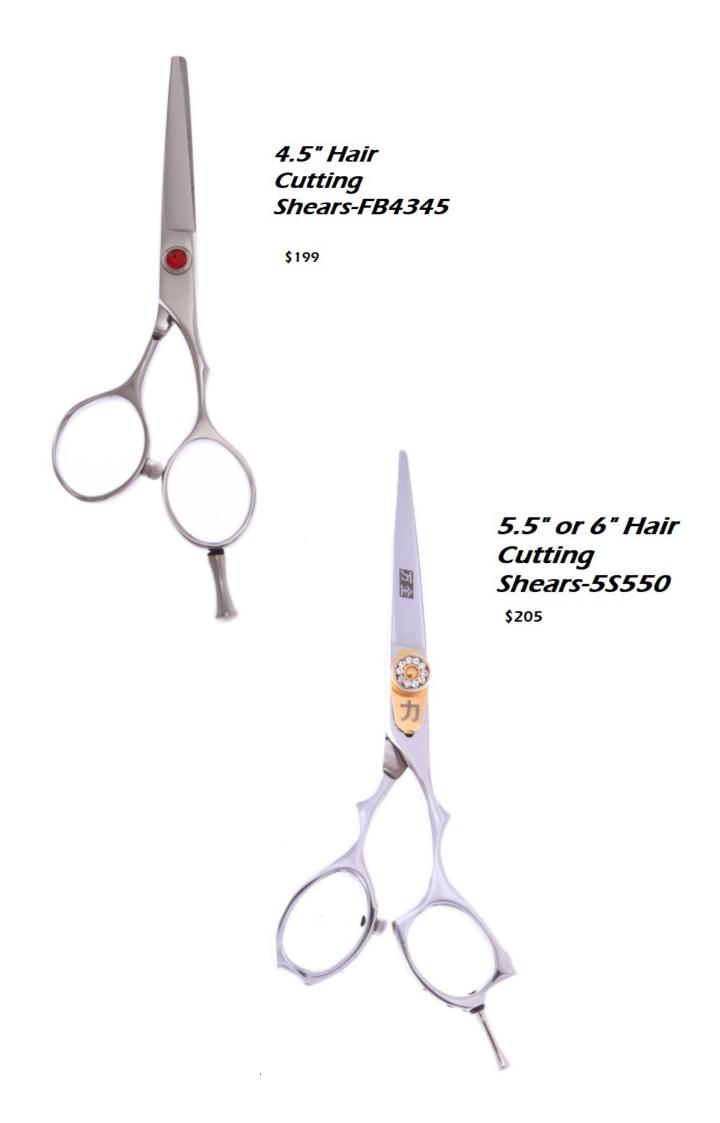

### Right-handed

Shears & Thinners

5", 5.5" or 6.0" Hair Cutting Shears-CR2150

5.5" or 6" Spotted Handle Design Hair Cutting Shears-LT1255

\$185

6" Hair Cutting Shears-PL 1060

7", 8" or 9" Straight or Curved Shears-PL 1070

## 5.5" Hair Cutting Shears-PL2755

\$195

5.5" or 6" Hair Cutting Shears-BT255

195

6" Hair Cutting Shear-F660

\$205

4.5", 5", 5.5" or 6" Hair Cutting Shears-BY45

5" or 6.5" Hair Cutting Shears-18060 \$205