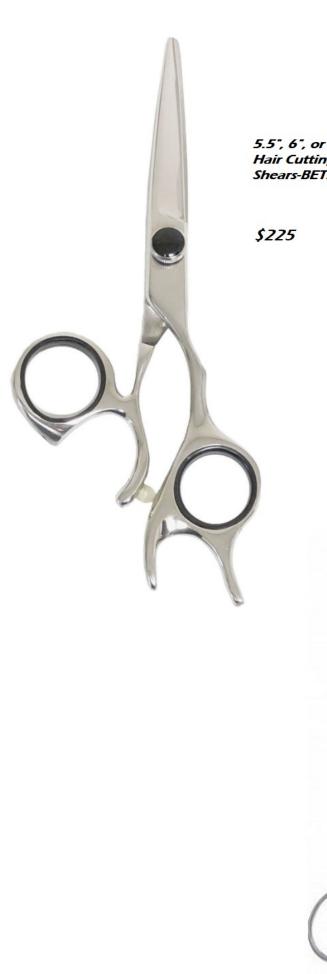

5.5", 6", or 7" Hair Cutting Shears-BET29255

7" or 8", Straight or curved, Hair cutting shears-CR5380

7" or 8", Straight or curved, hair cutting shears with ball bearing tension AK36B70

\$245

5.5" or 6" Hair cutting shears-BT18-55