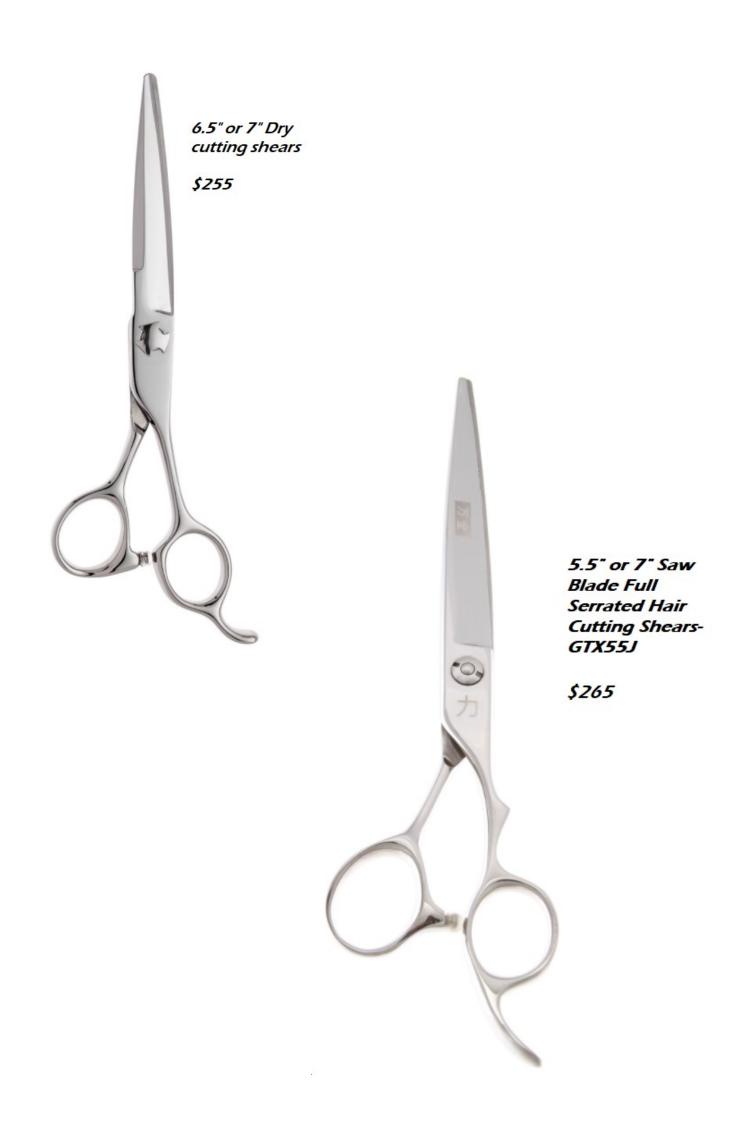

6" Tondeo Spots Hair Cutting Shears-7014

5.5" or 6" Hair Cutting Shears-GTX55M

6" Sword Blade Hair Cutting Shears-GTX60WSB

6"Straight hair cutting shears-IE60S

\$265

5.5", 6", 6.5" or 7" Hair Cutting Shears-GJ55