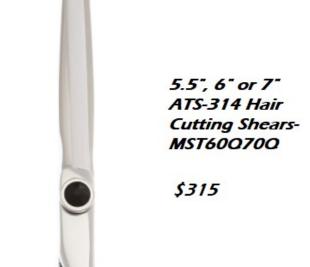

5.5" or 6" Hair Cutting Shears-NYMP55

\$265

5", 5.5", 6.0" or 7" Hair Cutting Shears-ZSMPI70V

\$299

5.0, 5.5", 6", 6.5" or 7" VG-10 Hair Cutting Shears-HX50

5.5", 6" or 7"
Premium stainless
shears with ball
bearing tensionMT55