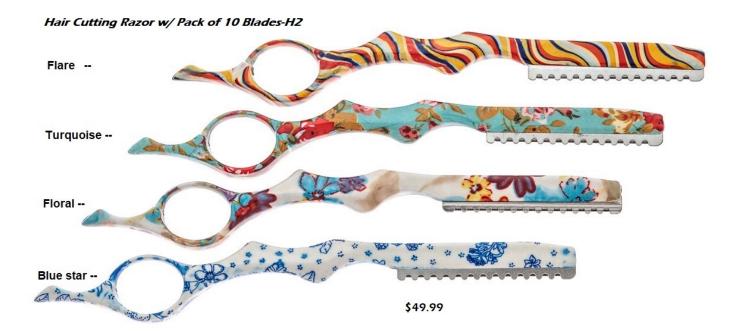

## Blades, Razors & Other Equipment

Korean Carving Comb w/ 10 Replacement Blades-KFR

\$64.99

Carving Comb w/ Pack of 10 Blades-R30

\$49.99

Gray Carving Comb w/ Pack of 10 Blades

\$49.99

Feather Razor w/ 10 Pack of Replacement Blades