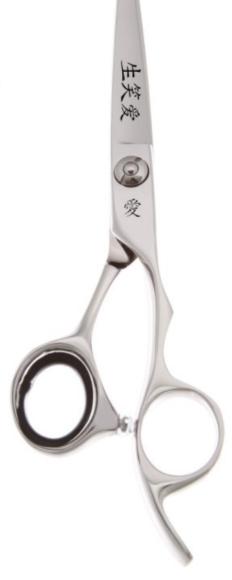

5.5" Authentic Japanese Hair Cutting Shears-UD55

| Name/ Business |  |
|----------------|--|
| Phone          |  |
| Email          |  |
| Address        |  |
| City/State/Zip |  |

| Item number | Description | Options |               | Quantity | Unit Price | Total  |
|-------------|-------------|---------|---------------|----------|------------|--------|
| item namber | Description | Colour  | Size (inches) | Quantity | Ome i nec  | i Otai |
|             |             |         |               |          |            |        |
|             |             |         |               |          |            |        |
|             |             |         |               |          |            |        |
|             |             |         |               |          |            |        |
|             |             |         |               |          |            |        |
|             |             |         |               |          |            |        |