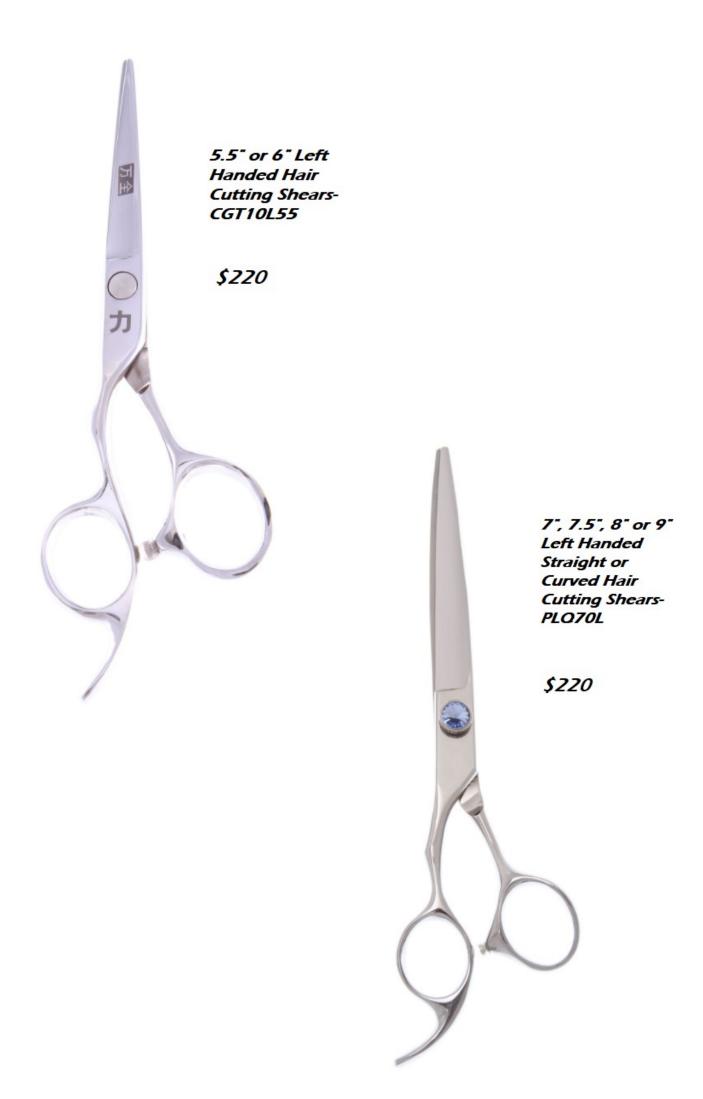

### Left-handed Shears

Thinners

6.5" Left Handed 46 Tooth Blending Shears-BET22DTL46T