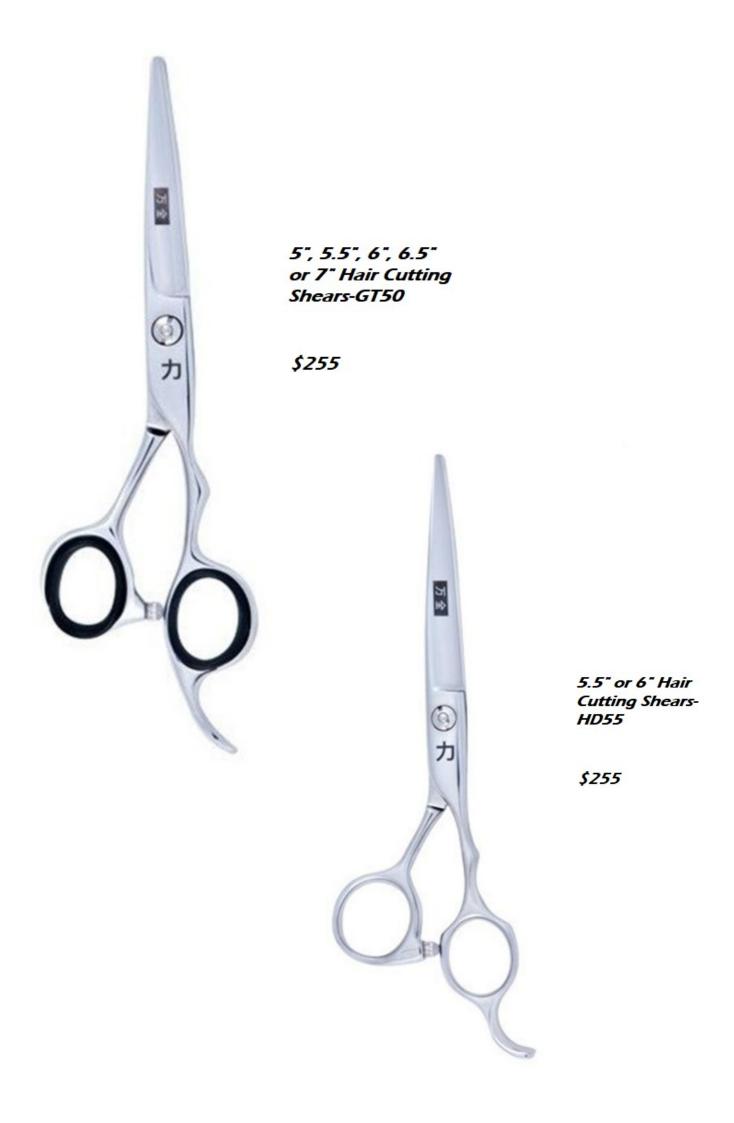

5.5" or 6" Hair Cutting Shears-NYMP55

\$265

5", 5.5", 6.0" or 7" Hair Cutting Shears-ZSMPI70V

\$299

5.0, 5.5", 6", 6.5" or 7" VG-10 Hair Cutting Shears-HX50

5.5", 6" or 7"
Premium stainless
shears with ball
bearing tensionMT55

5.5" Authentic Japanese Hair Cutting Shears-UD55

| Name/ Business |  |
|----------------|--|
| Phone          |  |
| Email          |  |
| Address        |  |
| City/State/Zip |  |

| Item number | Description | Options |               | Quantity | Unit Price | Total  |
|-------------|-------------|---------|---------------|----------|------------|--------|
| item namber | Description | Colour  | Size (inches) | Quantity | Ome i nec  | i Otai |
|             |             |         |               |          |            |        |
|             |             |         |               |          |            |        |
|             |             |         |               |          |            |        |
|             |             |         |               |          |            |        |
|             |             |         |               |          |            |        |
|             |             |         |               |          |            |        |