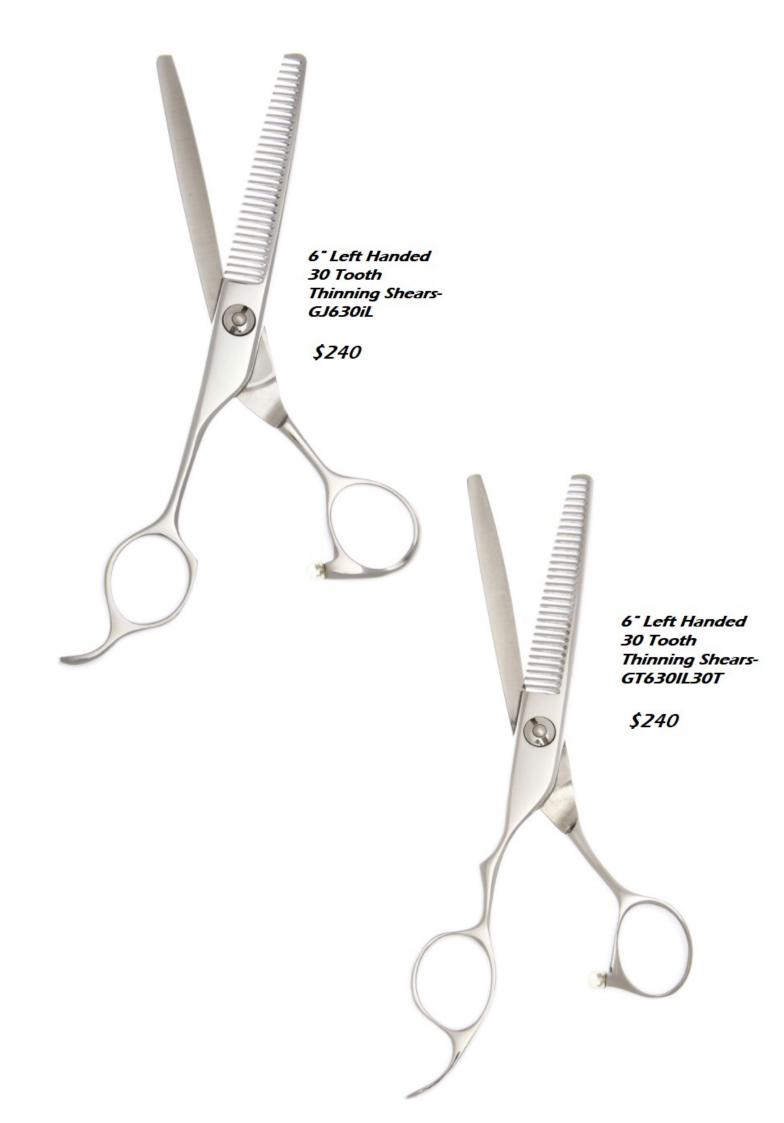

### Left-handed Shears

Thinners

6.5" Left Handed 46 Tooth Blending Shears-BET22DTL46T