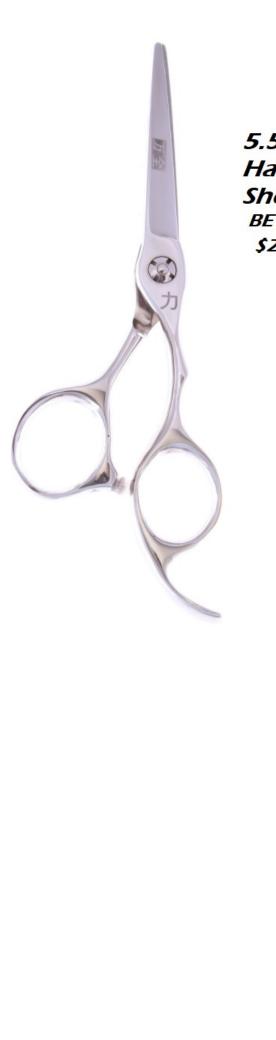

> 7<sup>-</sup> Hair Cutting Shears-12580 \$205

5.5" or 6.5" Hair Cutting Shears-BET255 \$205

8" Filarmonica Hair Cutting Shears-18066 \$205

5.5" Hair cutting shears- BT1555
\$205

6" Hair Cutting Shears-LT1060B \$205