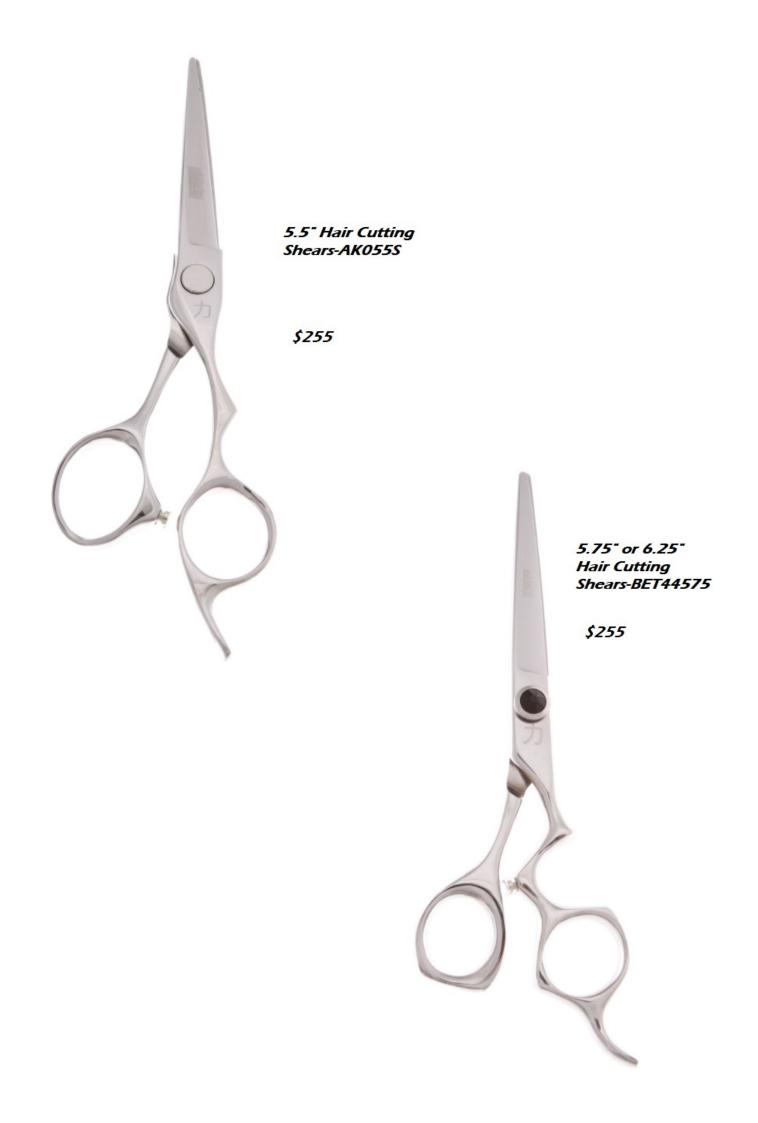

5.5" or 6" Hair Cutting Shears-NYMP55

\$265

5", 5.5", 6.0" or 7" Hair Cutting Shears-ZSMPI70V

\$299

5.0, 5.5", 6", 6.5" or 7" VG-10 Hair Cutting Shears-HX50

5.5", 6" or 7"
Premium stainless
shears with ball
bearing tensionMT55