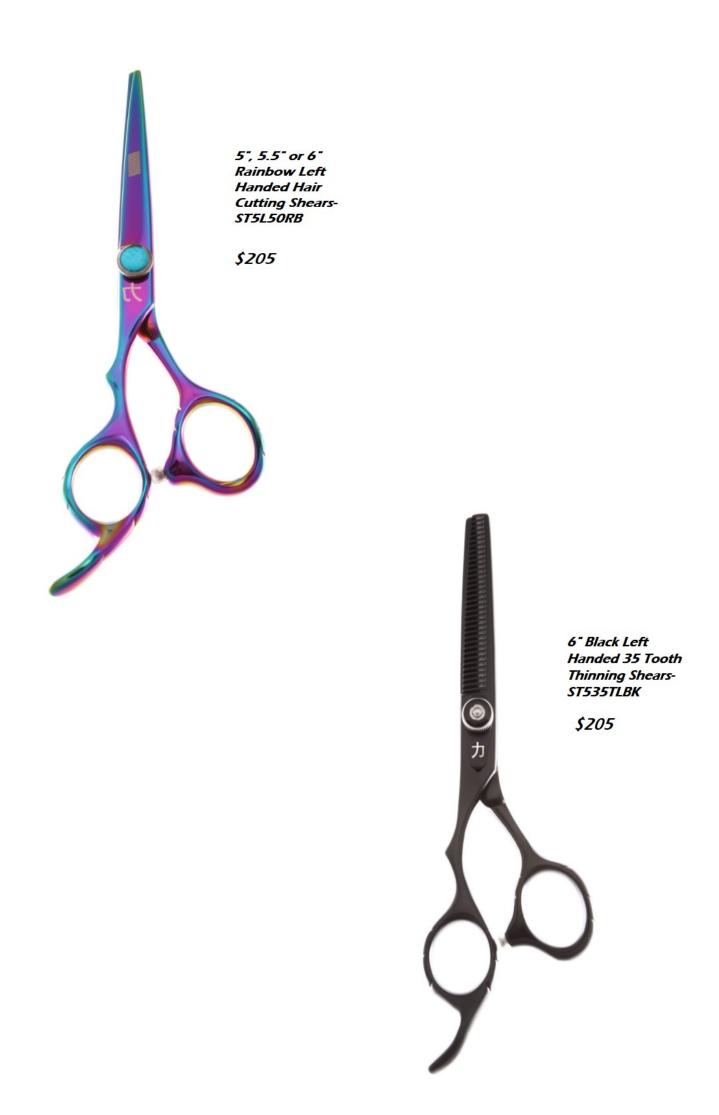

### Left-handed Shears

Thinners

6.5" Left Handed 46 Tooth Blending Shears-BET22DTL46T