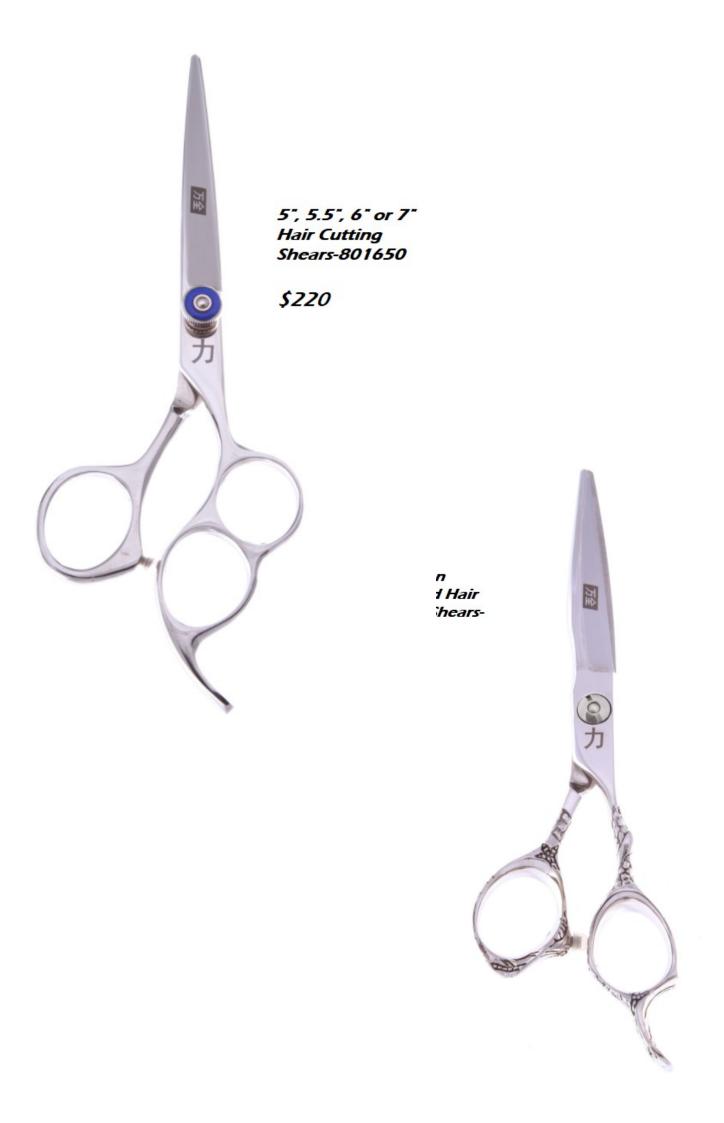

> 7<sup>-</sup> Hair Cutting Shears-12580 \$205

5.5" or 6.5" Hair Cutting Shears-BET255 \$205

8" Filarmonica Hair Cutting Shears-18066 \$205

5.5" Hair cutting shears- BT1555
\$205

6" Hair Cutting Shears-LT1060B \$205

7" Lightweight Straight or Curved Hair Cutting Shears-ST970, ST970C

4.5", 5", 5.5" or 6" Hair Cutting Shears-CR5145 \$220 6.5" Hair Cutting Shears-ST665 \$220

7" or 8" Straight or Curved Hair Cutting Shears-CR5370