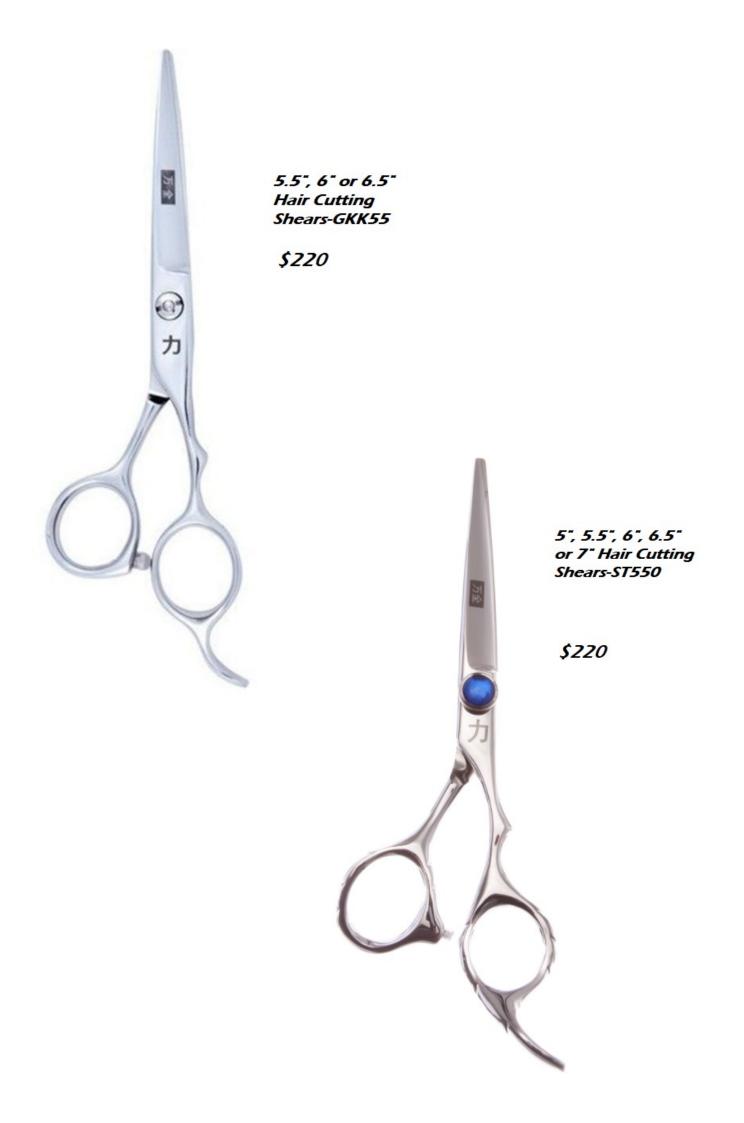

7" Lightweight Straight or Curved Hair Cutting Shears-ST970, ST970C

4.5", 5", 5.5" or 6" Hair Cutting Shears-CR5145 \$220 6.5" Hair Cutting Shears-ST665 \$220

7" or 8" Straight or Curved Hair Cutting Shears-CR5370

5.5", 6", or 7" Hair Cutting Shears-BET29255

7" or 8", Straight or curved, Hair cutting shears-CR5380

7" or 8", Straight or curved, hair cutting shears with ball bearing tension AK36B70

\$245

5.5" or 6" Hair cutting shears-BT18-55