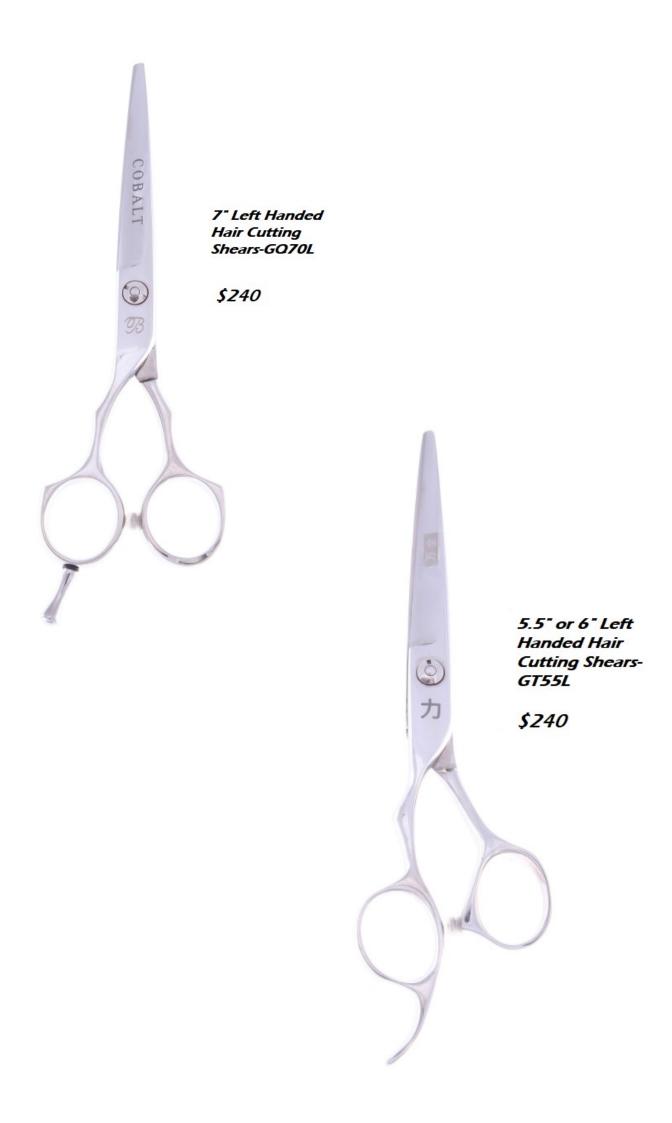

### Left-handed Shears

Thinners

6.5" Left Handed 46 Tooth Blending Shears-BET22DTL46T