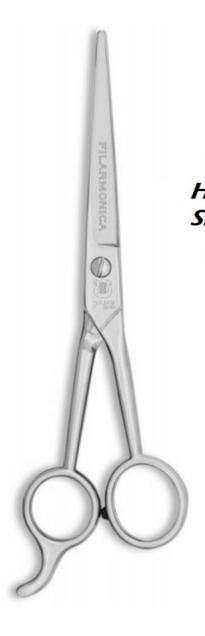

> 7<sup>-</sup> Hair Cutting Shears-12580 \$205

5.5" or 6.5" Hair Cutting Shears-BET255 \$205

8" Filarmonica Hair Cutting Shears-18066 \$205

5.5" Hair cutting shears- BT1555
\$205

6" Hair Cutting Shears-LT1060B \$205