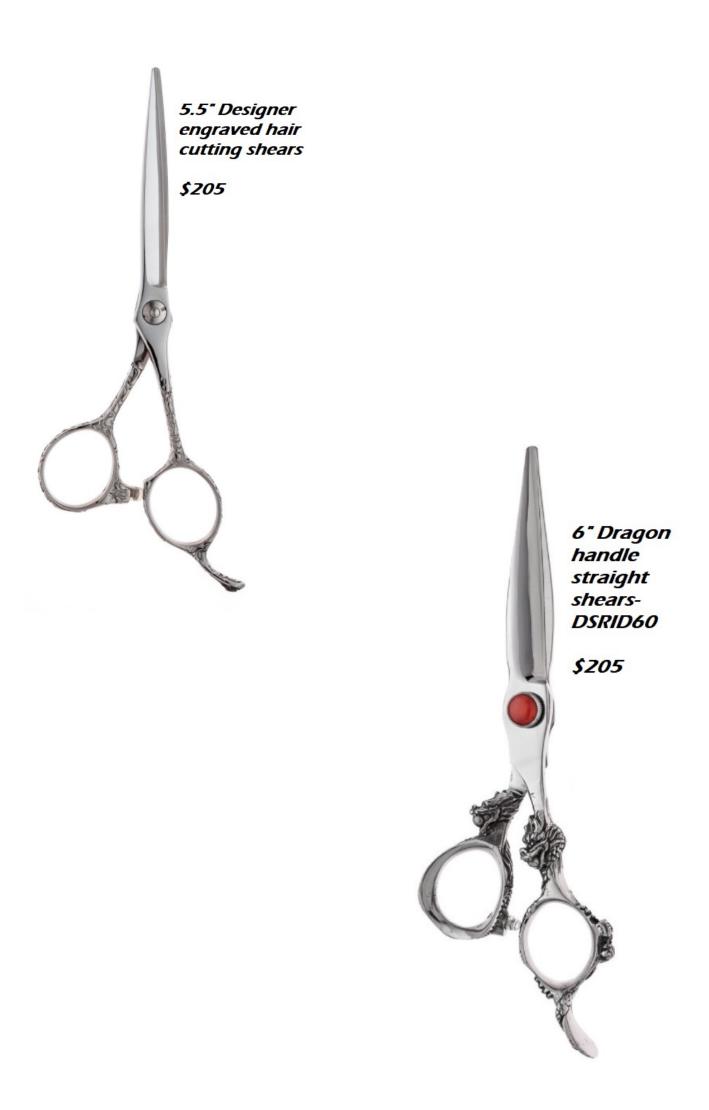

> 7<sup>-</sup> Hair Cutting Shears-12580 \$205

5.5" or 6.5" Hair Cutting Shears-BET255 \$205

8" Filarmonica Hair Cutting Shears-18066 \$205

5.5" Hair cutting shears- BT1555
\$205

6" Hair Cutting Shears-LT1060B \$205