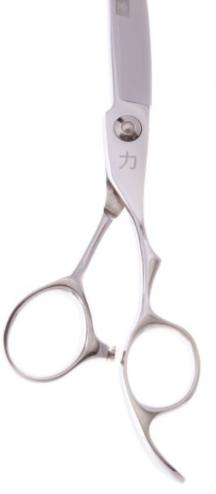

6" Tondeo Spots Hair Cutting Shears-7014

5.5" or 6" Hair Cutting Shears-GTX55M

6" Sword Blade Hair Cutting Shears-GTX60WSB

6"Straight hair cutting shears-IE60S

\$265

5.5", 6", 6.5" or 7" Hair Cutting Shears-GJ55