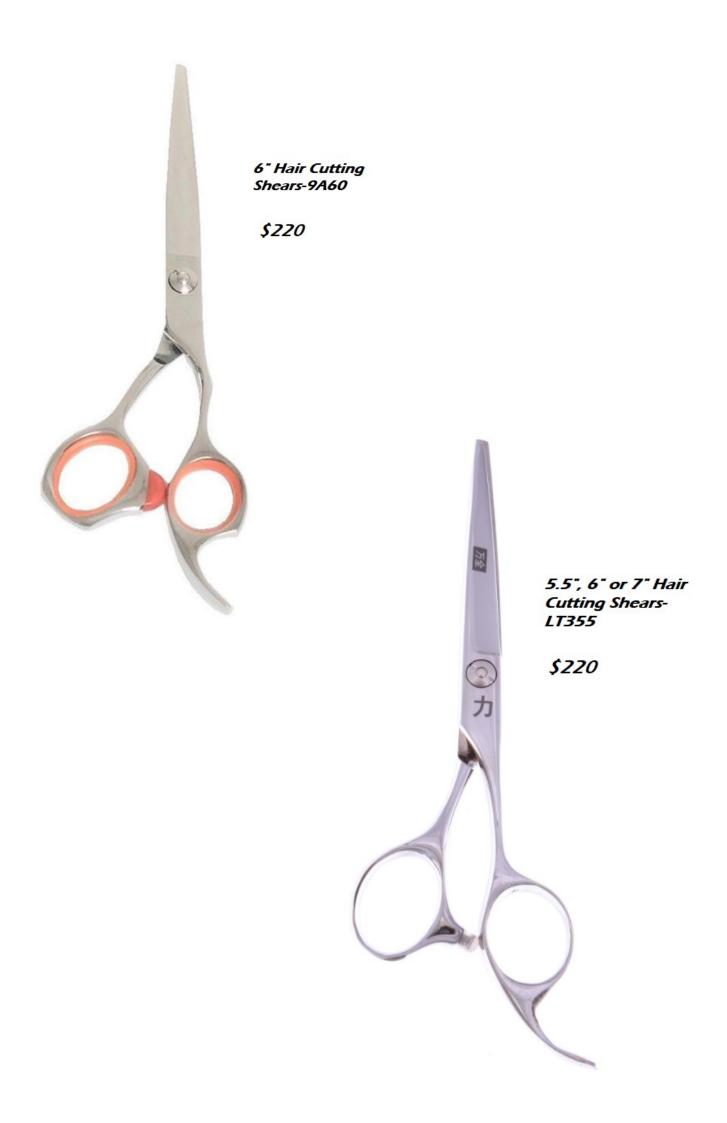

6" Tondeo Spots Hair Cutting Shears-7014

5.5" or 6" Hair Cutting Shears-GTX55M

6" Sword Blade Hair Cutting Shears-GTX60WSB

6"Straight hair cutting shears-IE60S

\$265

5.5", 6", 6.5" or 7" Hair Cutting Shears-GJ55

5.5" or 6" Hair Cutting Shears-NYMP55

\$265

5", 5.5", 6.0" or 7" Hair Cutting Shears-ZSMPI70V

\$299

5.0, 5.5", 6", 6.5" or 7" VG-10 Hair Cutting Shears-HX50

5.5", 6" or 7"
Premium stainless
shears with ball
bearing tensionMT55