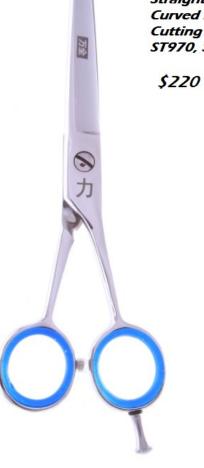

7" Lightweight Straight or Curved Hair Cutting Shears-ST970, ST970C

4.5", 5", 5.5" or 6" Hair Cutting Shears-CR5145 \$220 6.5" Hair Cutting Shears-ST665 \$220

7" or 8" Straight or Curved Hair Cutting Shears-CR5370