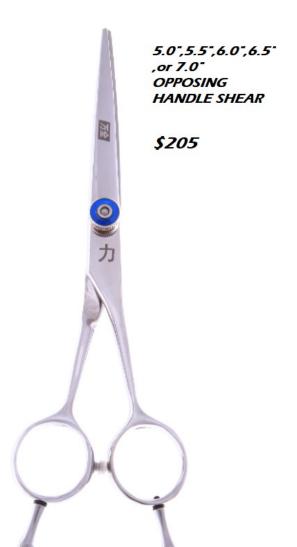

7" Lightweight Straight or Curved Hair Cutting Shears-ST970, ST970C

4.5", 5", 5.5" or 6" Hair Cutting Shears-CR5145 \$220 6.5" Hair Cutting Shears-ST665 \$220

7" or 8" Straight or Curved Hair Cutting Shears-CR5370