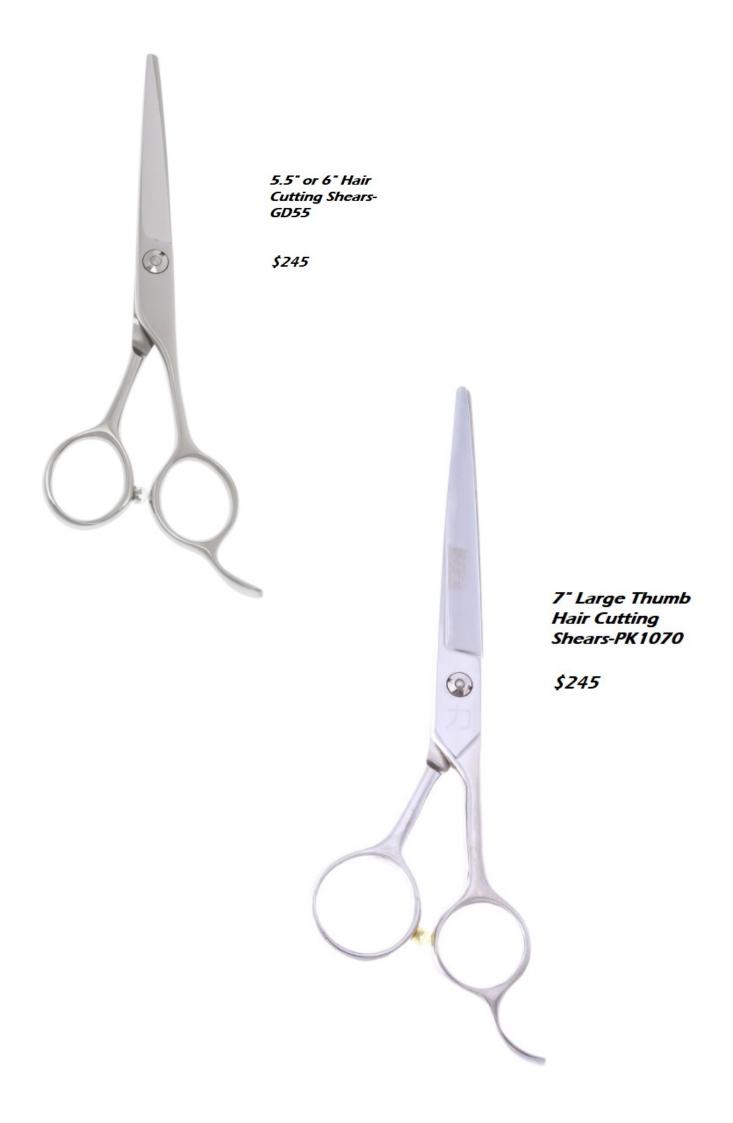

5.5", 6", or 7" Hair Cutting Shears-BET29255

7" or 8", Straight or curved, Hair cutting shears-CR5380

7" or 8", Straight or curved, hair cutting shears with ball bearing tension AK36B70

\$245

5.5" or 6" Hair cutting shears-BT18-55