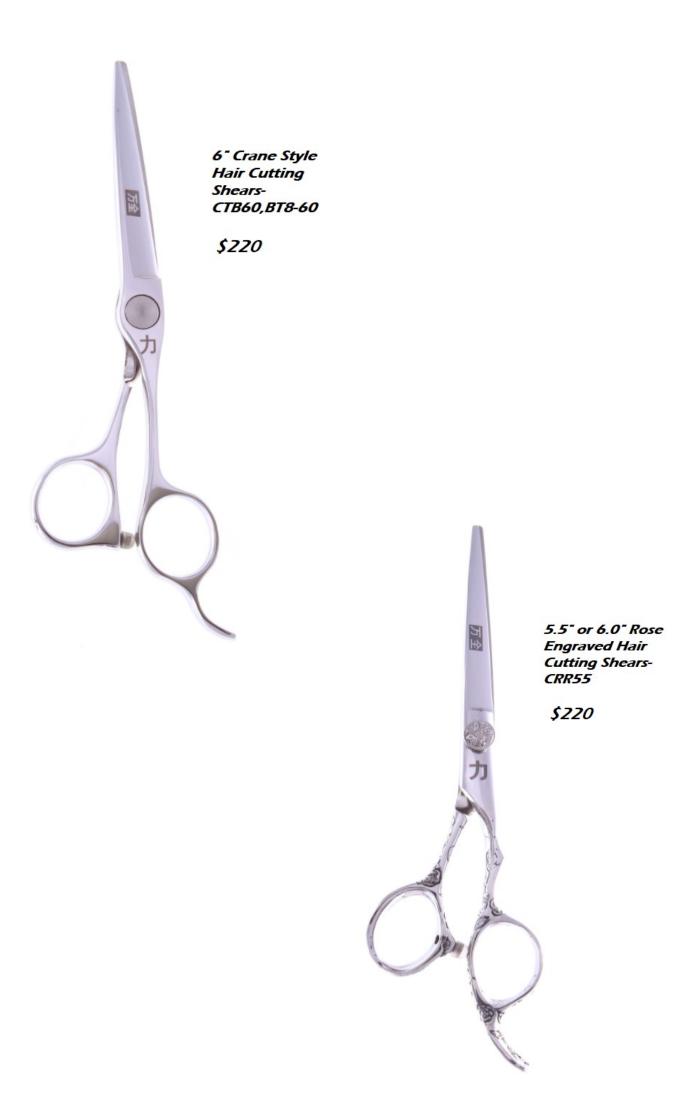

7" Lightweight Straight or Curved Hair Cutting Shears-ST970, ST970C

4.5", 5", 5.5" or 6" Hair Cutting Shears-CR5145 \$220 6.5" Hair Cutting Shears-ST665 \$220

7" or 8" Straight or Curved Hair Cutting Shears-CR5370

5.5", 6", or 7" Hair Cutting Shears-BET29255

7" or 8", Straight or curved, Hair cutting shears-CR5380

7" or 8", Straight or curved, hair cutting shears with ball bearing tension AK36B70

\$245

5.5" or 6" Hair cutting shears-BT18-55