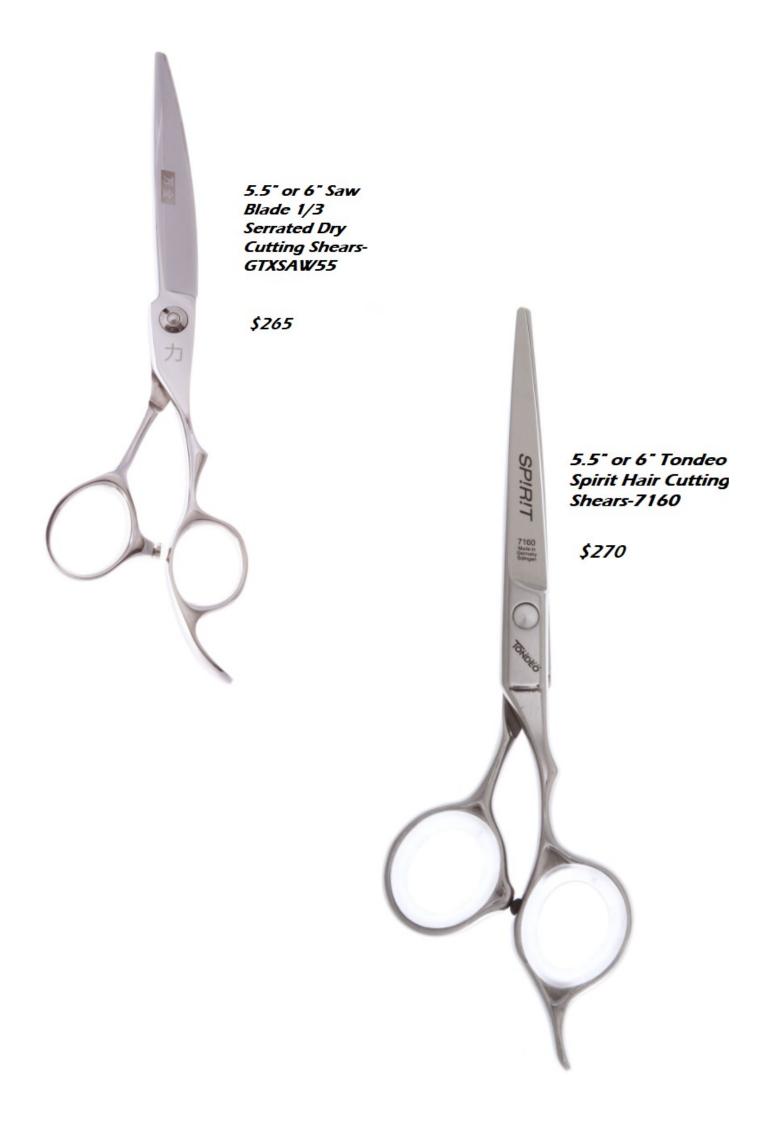

6" Tondeo Spots Hair Cutting Shears-7014

5.5" or 6" Hair Cutting Shears-GTX55M

6" Sword Blade Hair Cutting Shears-GTX60WSB

6"Straight hair cutting shears-IE60S

\$265

5.5", 6", 6.5" or 7" Hair Cutting Shears-GJ55