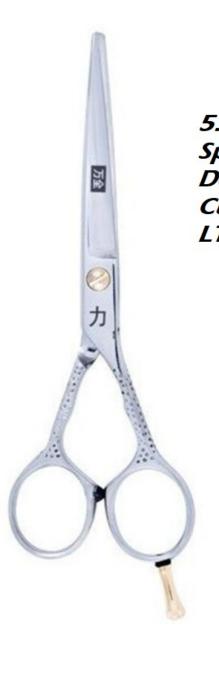

### Right-handed

Shears & Thinners

5", 5.5" or 6.0" Hair Cutting Shears-CR2150

5.5" or 6" Spotted Handle Design Hair Cutting Shears-LT1255

\$185

6" Hair Cutting Shears-PL 1060

7", 8" or 9" Straight or Curved Shears-PL 1070