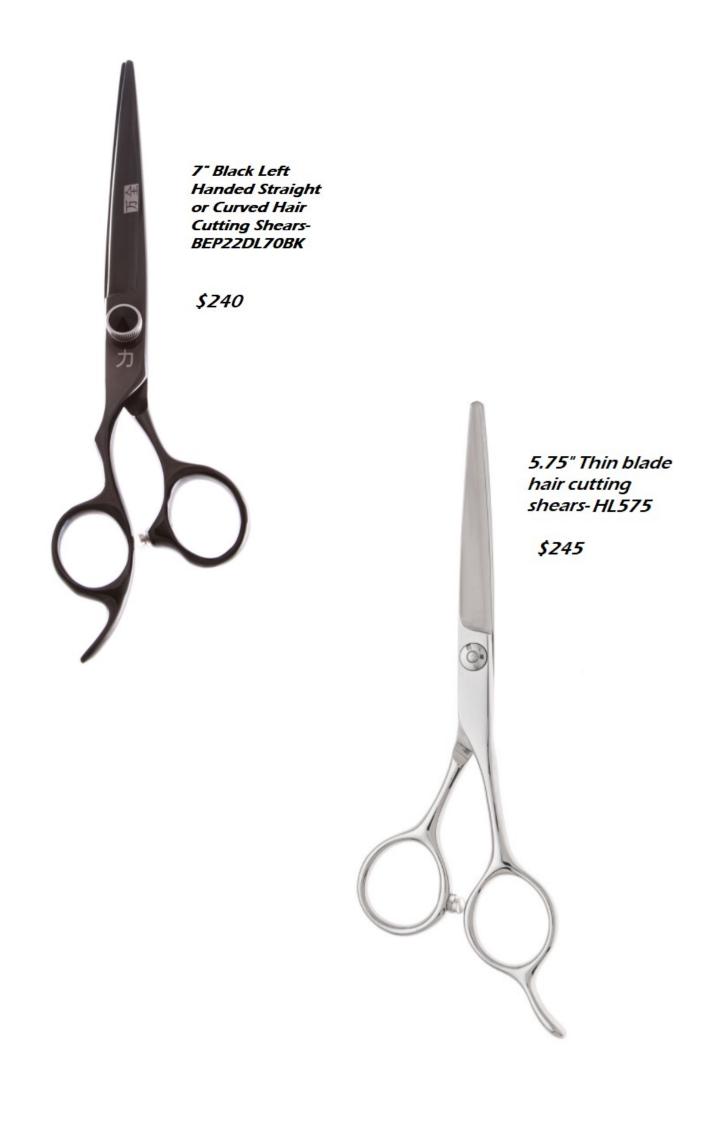

### Left-handed Shears

Thinners

6.5" Left Handed 46 Tooth Blending Shears-BET22DTL46T