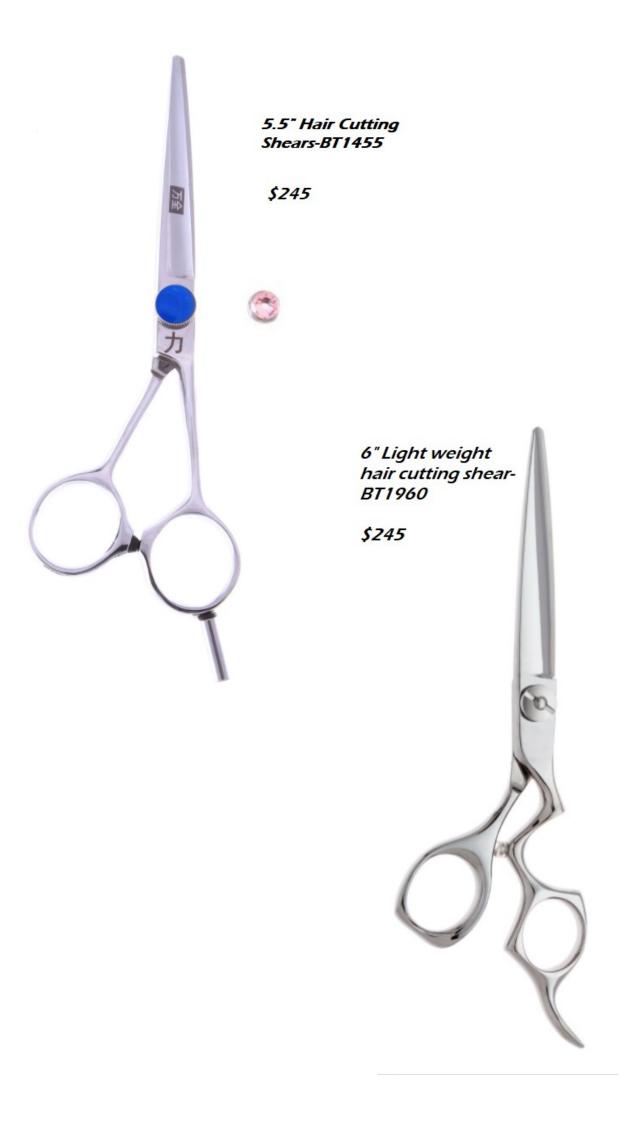

5.5", 6", or 7" Hair Cutting Shears-BET29255

7" or 8", Straight or curved, Hair cutting shears-CR5380

7" or 8", Straight or curved, hair cutting shears with ball bearing tension AK36B70

\$245

5.5" or 6" Hair cutting shears-BT18-55