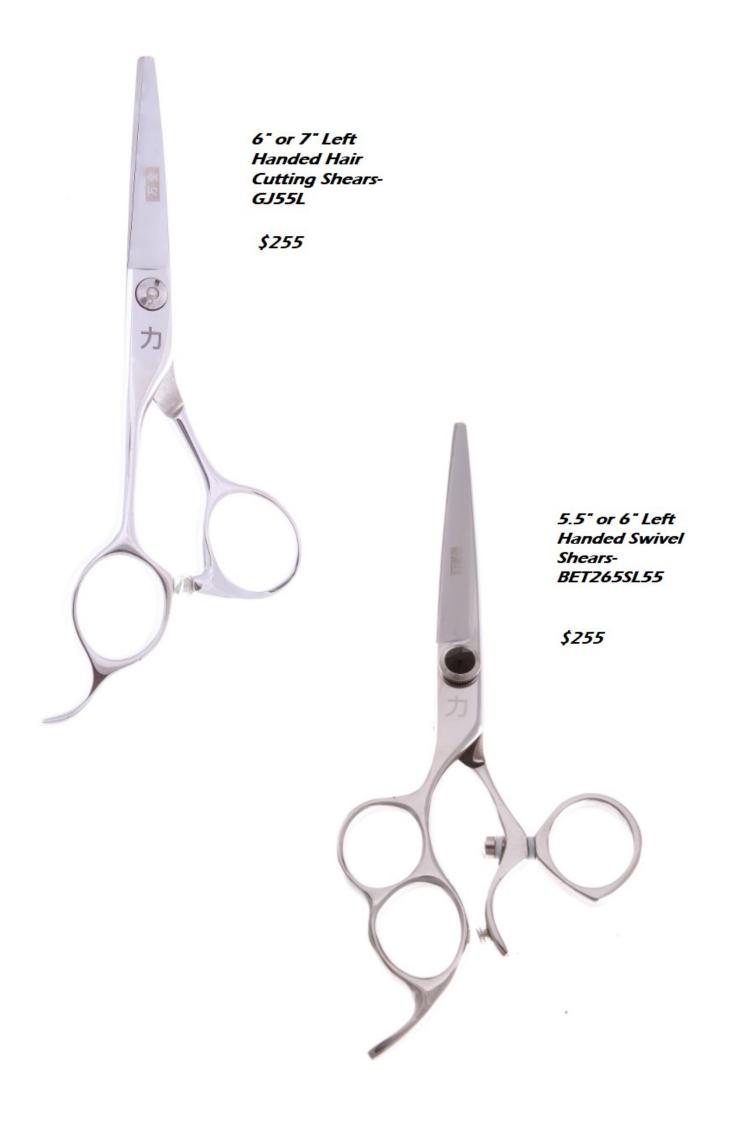

### Left-handed Shears

Thinners

6.5" Left Handed 46 Tooth Blending Shears-BET22DTL46T