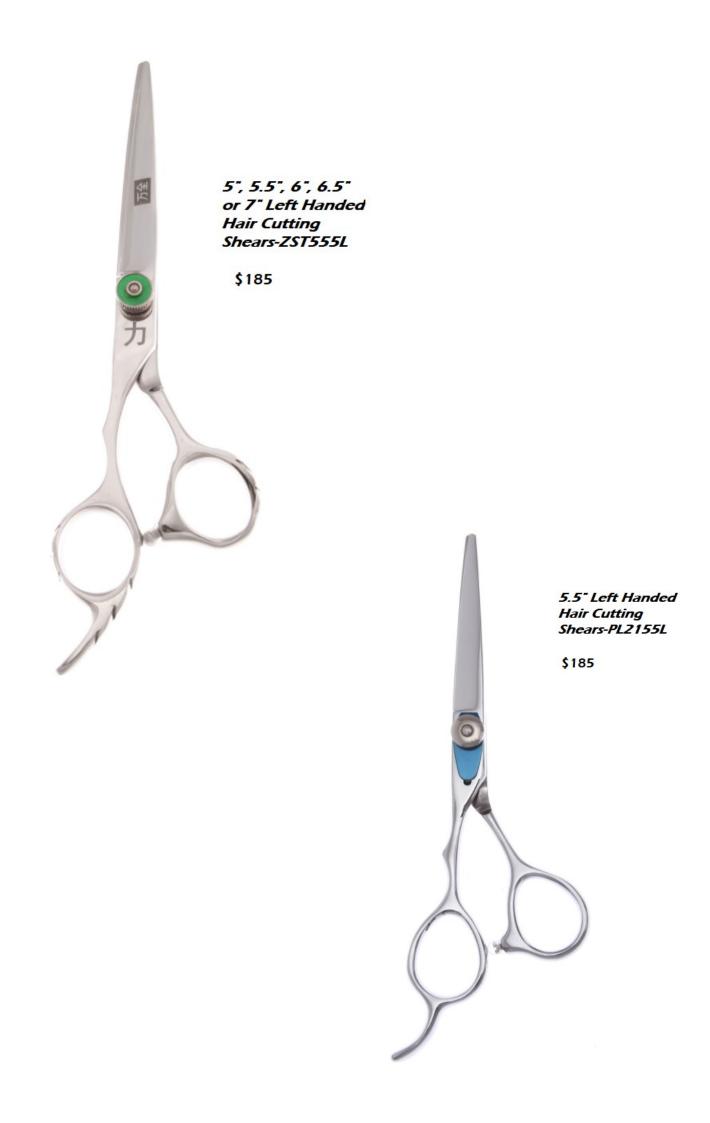

### Left-handed Shears

Thinners

6.5" Left Handed 46 Tooth Blending Shears-BET22DTL46T