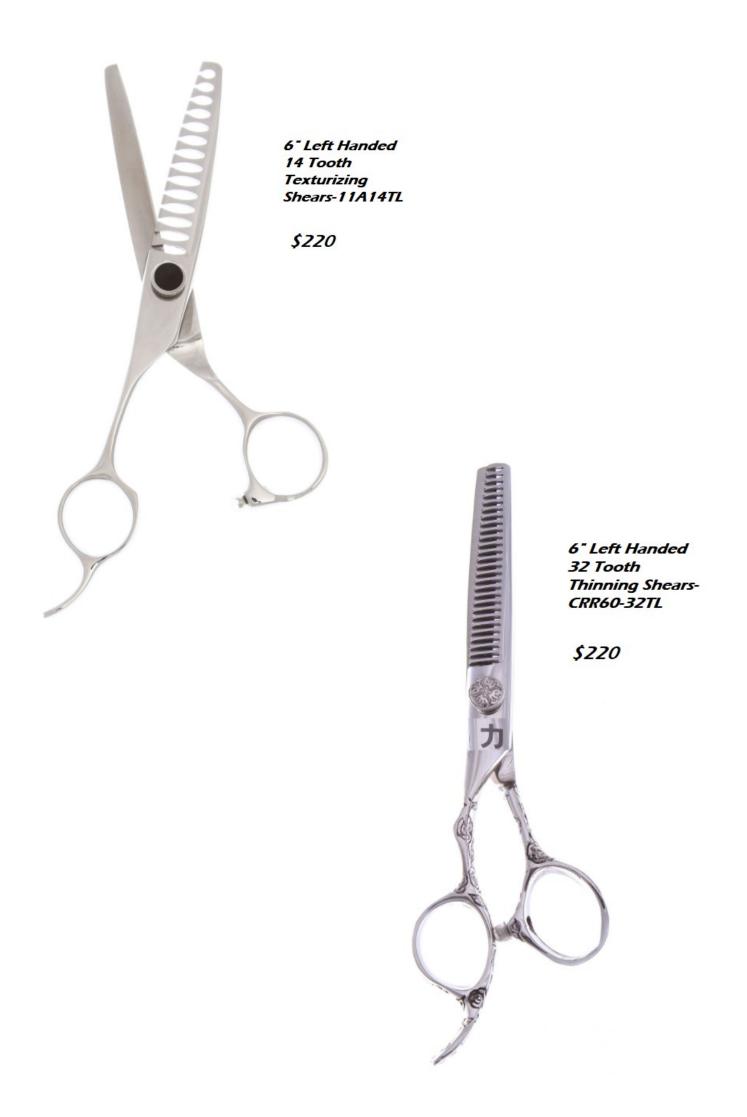

### Left-handed Shears

Thinners

6.5" Left Handed 46 Tooth Blending Shears-BET22DTL46T