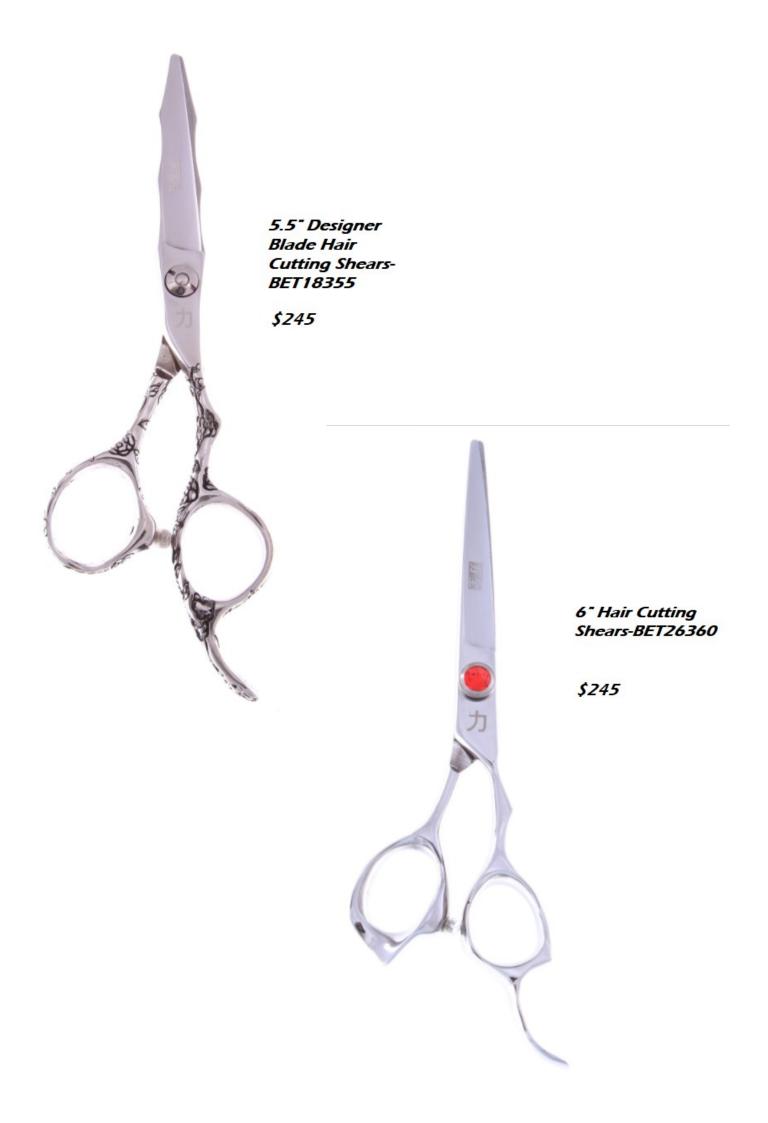

5.5", 6", or 7" Hair Cutting Shears-BET29255

7" or 8", Straight or curved, Hair cutting shears-CR5380

7" or 8", Straight or curved, hair cutting shears with ball bearing tension AK36B70

\$245

5.5" or 6" Hair cutting shears-BT18-55