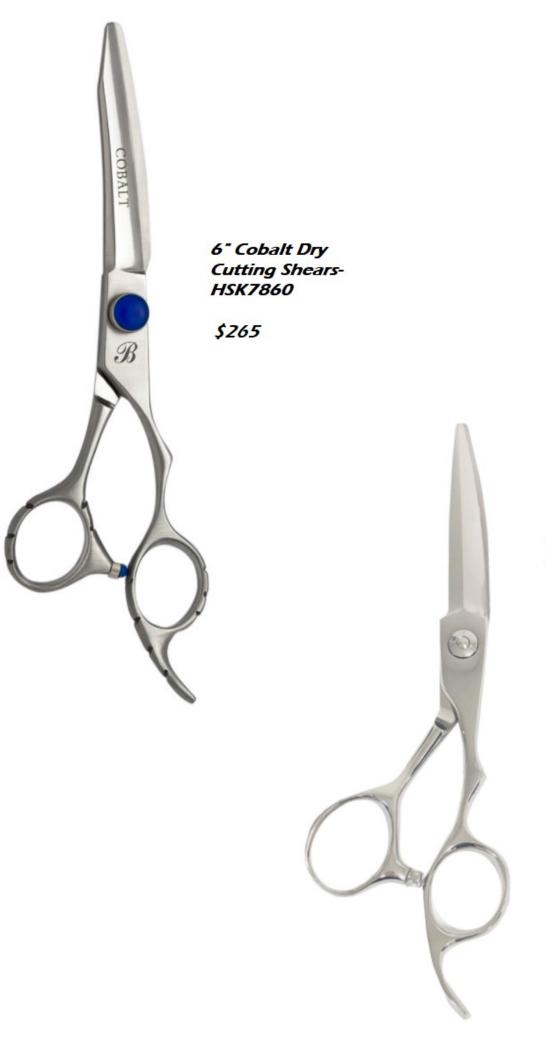

6" Tondeo Spots Hair Cutting Shears-7014

5.5" or 6" Hair Cutting Shears-GTX55M

6" Sword Blade Hair Cutting Shears-GTX60WSB

6"Straight hair cutting shears-IE60S

\$265

5.5", 6", 6.5" or 7" Hair Cutting Shears-GJ55