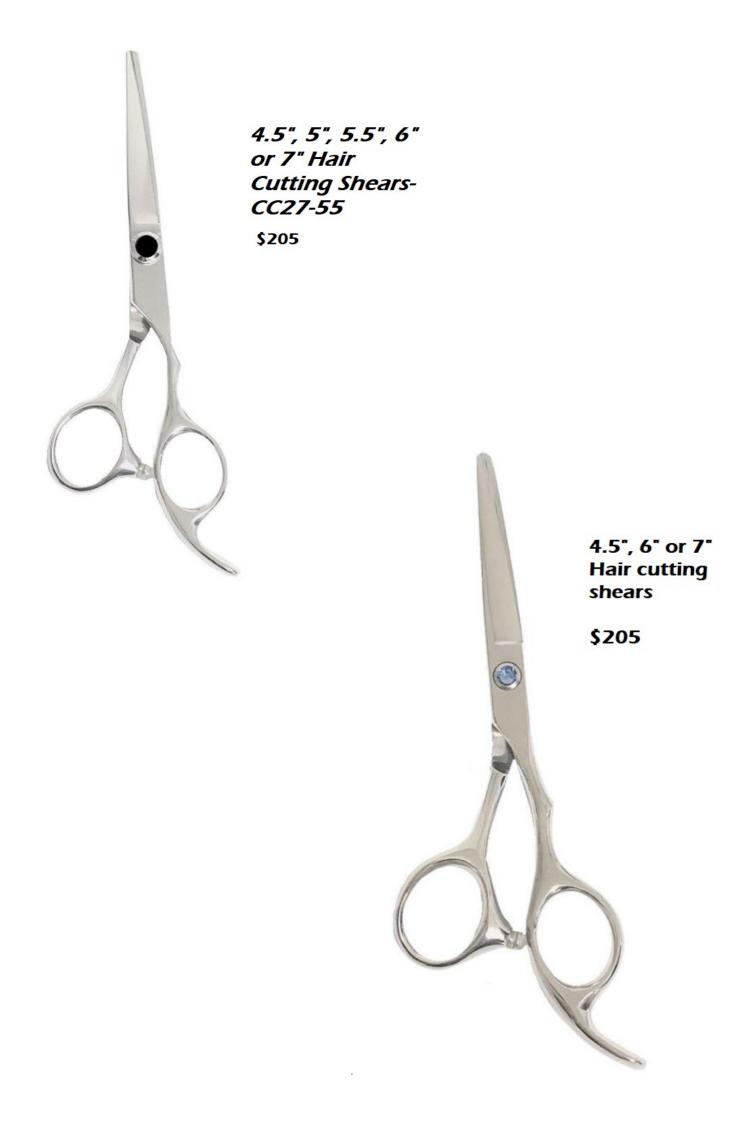

> 7<sup>-</sup> Hair Cutting Shears-12580 \$205

5.5" or 6.5" Hair Cutting Shears-BET255 \$205

8" Filarmonica Hair Cutting Shears-18066 \$205

5.5" Hair cutting shears- BT1555
\$205

6" Hair Cutting Shears-LT1060B \$205