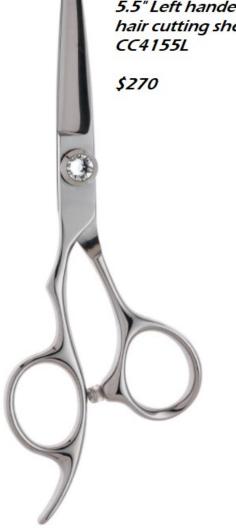

### Left-handed Shears

Thinners

6.5" Left Handed 46 Tooth Blending Shears-BET22DTL46T