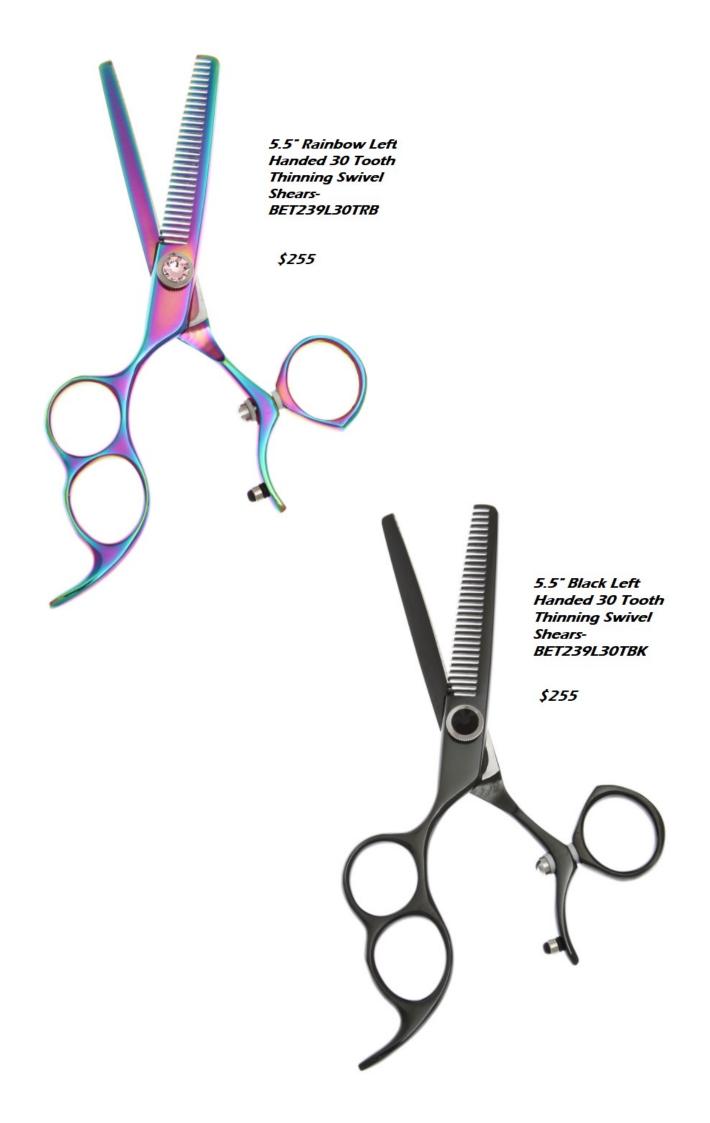

### Left-handed Shears

Thinners

6.5" Left Handed 46 Tooth Blending Shears-BET22DTL46T