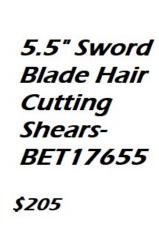

> 7<sup>-</sup> Hair Cutting Shears-12580 \$205

5.5" or 6.5" Hair Cutting Shears-BET255 \$205

8" Filarmonica Hair Cutting Shears-18066 \$205

5.5" Hair cutting shears- BT1555
\$205

6" Hair Cutting Shears-LT1060B \$205